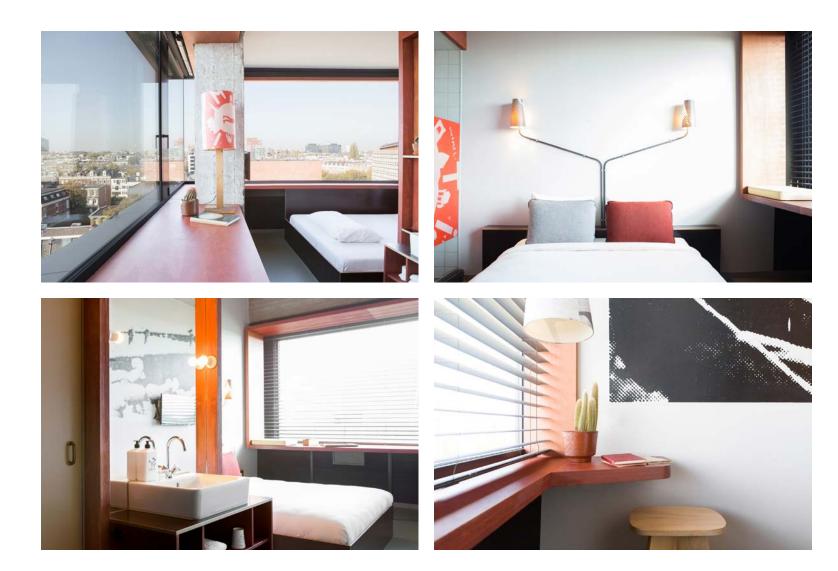

L

More information?

Contact Events at events@volkshotel.nl or +31 (0) 20 2612 131

18m<sup>2</sup> M

Its 18m2 of space is filled with everything you might need for a comfy stay. A double bed, shower, toilet, TV, a safe and some spare room for free interpretation.

M m<sup>2</sup> 18 □ 1 □ 0 ☆ 1