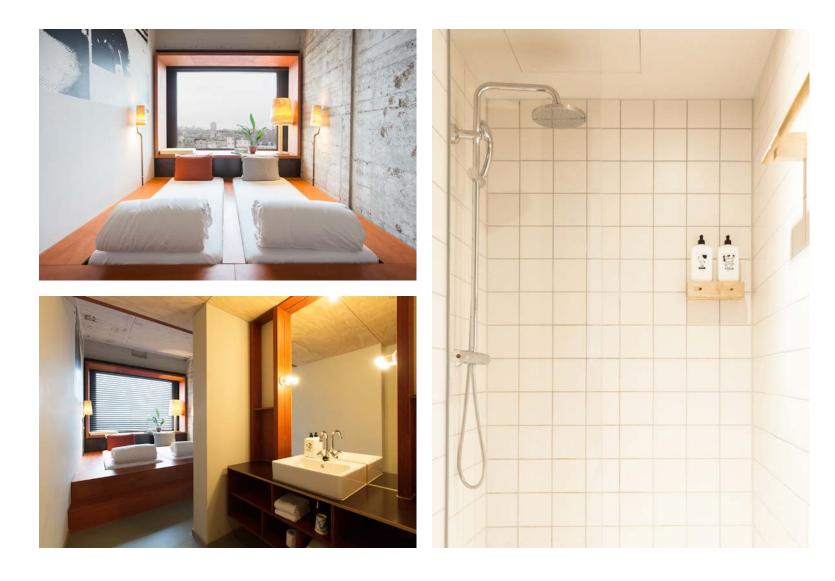

## <sup>18m<sup>2</sup></sup> M-Twin

This room has the same features as our Medium room, except this one has two single mattresses. Because sleeping in one bed can be a bit too cosy when spending the night with your colleague.

25-29m<sup>2</sup>

With 25m2 to 29m2, one double and two single beds this room offers enough space for 3 to 4 people. There's a bed hanging from the ceiling, for those who like to be on top of things.