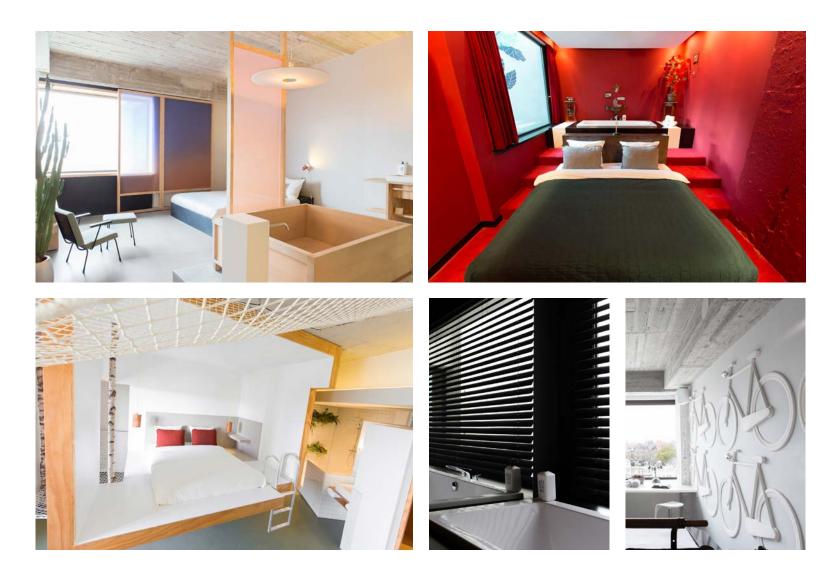

L

More information?

Contact Events at events@volkshotel.nl or +31 (0) 20 2612 131

18m<sup>2</sup> M

Its 18m2 of space is filled with everything you might need for a comfy stay. A double bed, shower, toilet, TV, a safe and some spare room for free interpretation.

## <sup>18m<sup>2</sup></sup> M-Twin

This room has the same features as our Medium room, except this one has two single mattresses. Because sleeping in one bed can be a bit too cosy when spending the night with your colleague.

25-29m<sup>2</sup>

With 25m2 to 29m2, one double and two single beds this room offers enough space for 3 to 4 people. There's a bed hanging from the ceiling, for those who like to be on top of things.

## 25-45m<sup>2</sup> Special rooms

Volkshotel invited creatively minded people to design a hotel room. This led to uncommon and completely different concepts: camping in a hotel room, sleeping in your own private cinema and bathing in Japanese style. In Volkshotel's special rooms, everything is possible.