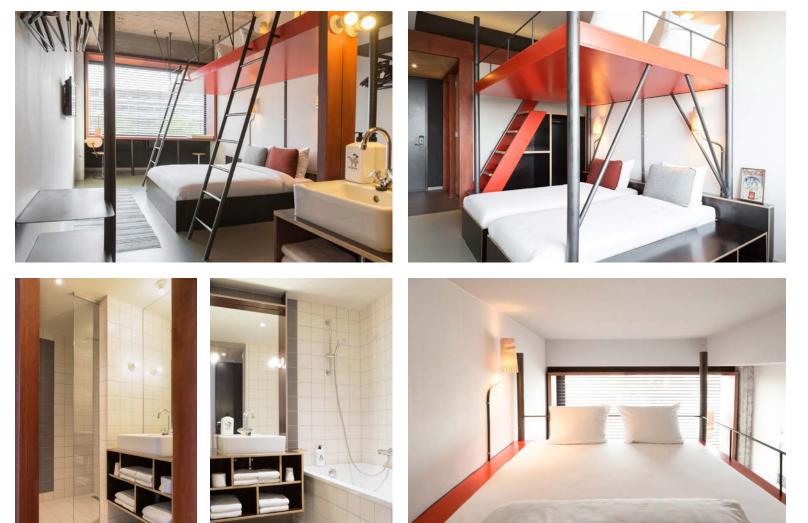

## <sup>18m<sup>2</sup></sup> M-Twin

This room has the same features as our Medium room, except this one has two single mattresses. Because sleeping in one bed can be a bit too cosy when spending the night with your colleague.