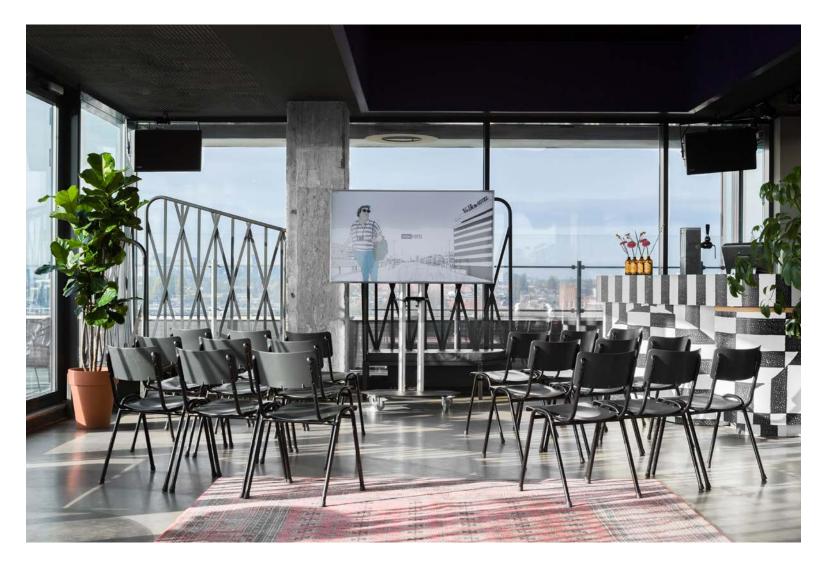

### $18 \times 9m - 164m^2$ **Riet**

Prices (including 21% VAT) Half-day €1,300 Whole day €1,850

24 hours €2,750

#### Atmosphere

Wooden floor, wooden wall, green, black theatre curtain, can be arranged as desired. Suitable for presentations, large dinners, meetings, film screening, expositions and drinks.

#### Characteristics

Daylight on 1/3 side Ground floor Beamer & screen Wireless microphone Led lights, theatre spots Danley soundsystem: 2x SM80F Amplified sound max. 90 dB Tables available for a surcharge

#### **Capacity in persons**

Reception50Theatre35Dinner40Cabaret30U-Shape18