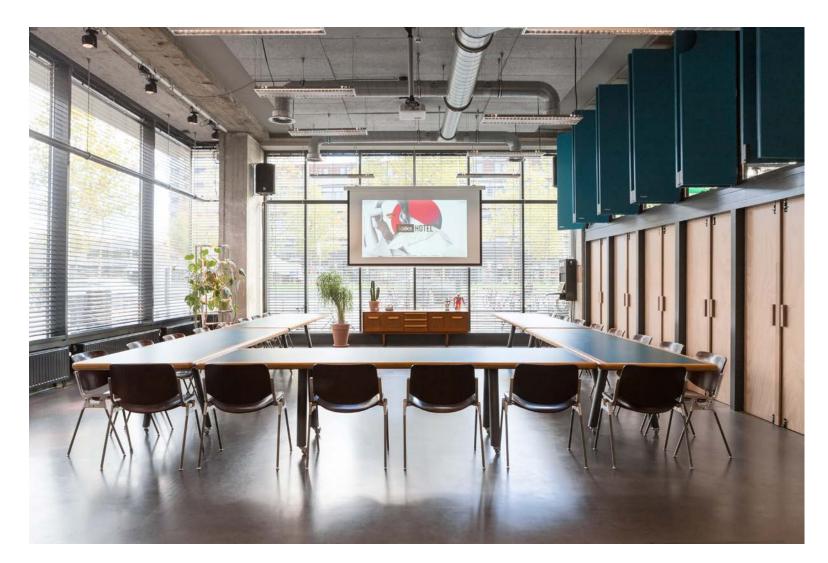

### $18 \times 9m - 164m^2$ **Riet**

Prices (including 21% VAT) Half-day €1,300 Whole day €1,850

24 hours €2,750

#### Atmosphere

Wooden floor, wooden wall, green, black theatre curtain, can be arranged as desired. Suitable for presentations, large dinners, meetings, film screening, expositions and drinks.

#### Characteristics

Daylight on 1/3 side Ground floor Beamer & screen Wireless microphone Led lights, theatre spots Danley soundsystem: 2x SM80F Amplified sound max. 90 dB Tables available for a surcharge

#### **Capacity in persons**

Reception50Theatre35Dinner40Cabaret30U-Shape18