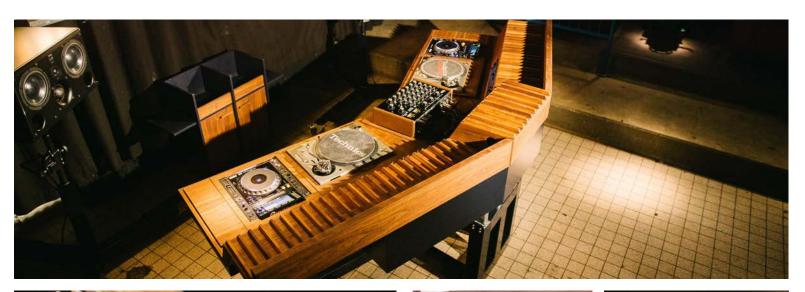

# When your event is about music **Doka Studio Booth**

Price (including 21% VAT)

+ € 550<sup>\*</sup> \* incl. 3 hrs technical assistance

### **Characteristics**

The hydraulic booth is hand-made by Lucas Vlamings and inspired by classical wooden furniture you'd normally find in music studios. In addition to all standard DJ gear it has a 6 channel rotary mixer model 9900 form Alpha Recordings System. Standard features also include a **Roland Space Echo and** an Avalon VT-747 tube compressor/equalizer. Topped off with two ATC SCM45A monitors normally only found in music studios.

### Restrictions

Only available for those who know how to use the items mentioned above. 90 db max.