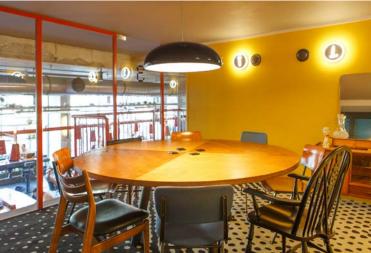

### $18 \times 9m - 164m^2$ **Riet**

Prices (including 21% VAT) Half-day €1,300 Whole day €1,850

24 hours €2,750

#### Atmosphere

Wooden floor, wooden wall, green, black theatre curtain, can be arranged as desired. Suitable for presentations, large dinners, meetings, film screening, expositions and drinks.

#### Characteristics

Daylight on 1/3 side Ground floor Beamer & screen Wireless microphone Led lights, theatre spots Danley soundsystem: 2x SM80F Amplified sound max. 90 dB Tables available for a surcharge

#### **Capacity in persons**

Reception50Theatre35Dinner40Cabaret30U-Shape18