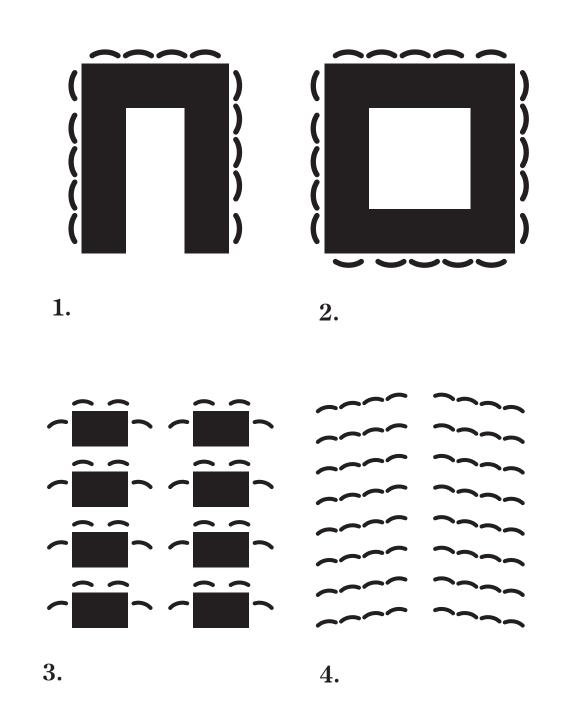

# Setting

How would you like us to set up the tables and chairs for you? Our standard setting is theatre. Other arrangements, such as shown here, are also possible.

### Table arrangement

1. U-shape 3. Cabaret

2. Carré 4. Theatre