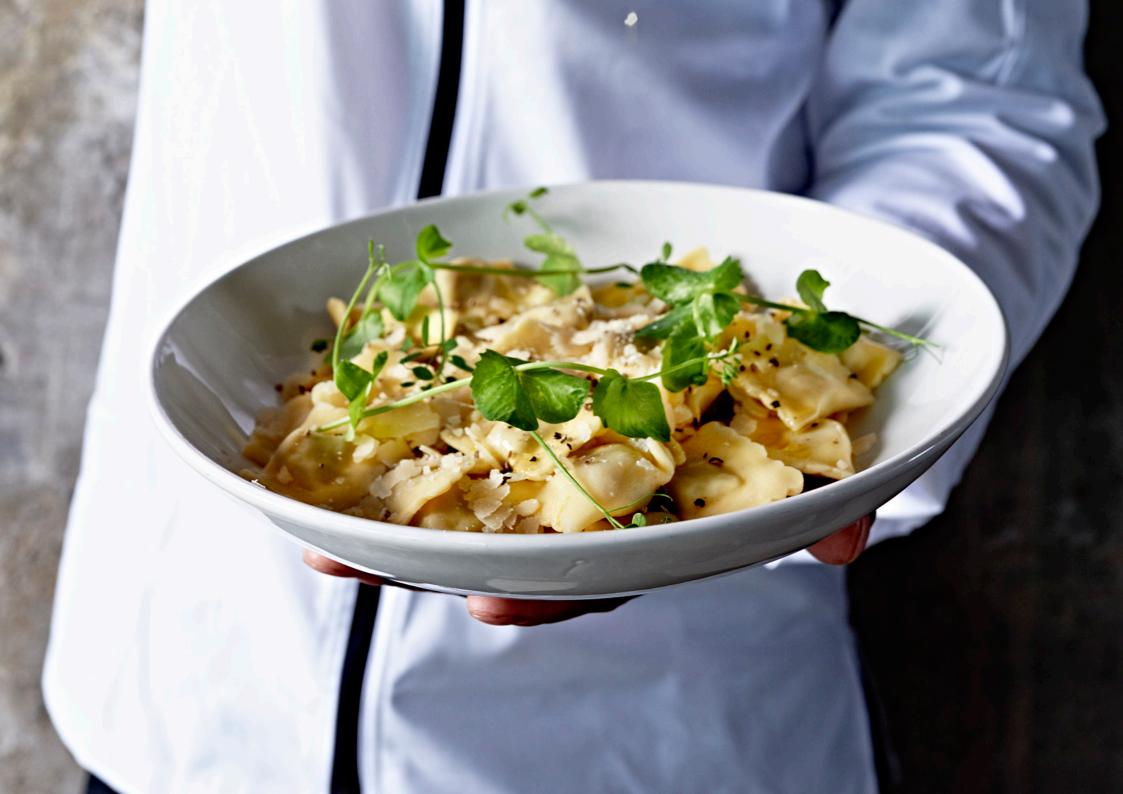

# <u>Dinner</u>

# **Seated**

A served dinner with starter, main course and dessert.

# <u>Walking</u>

Taste all different types of small dishes. Walking dinner Volkshotel style, served in 4 courses.

### Seated

Volkshotel 3-course Menu

Our chef creates a seasonal menu. Including:

- × Starter
- × Main course
- × Dessert