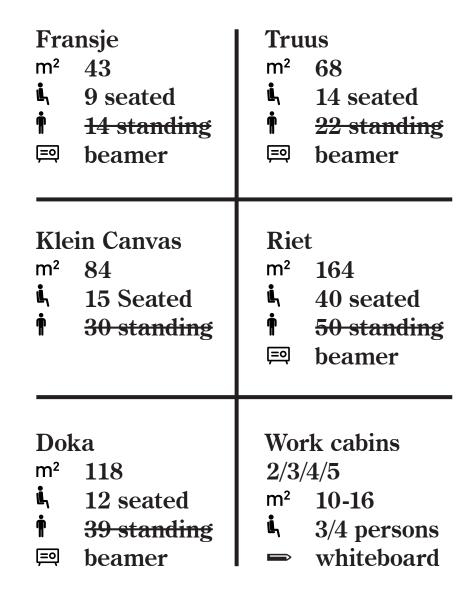

### $18 \times 9m - 164m^2$ **Riet**

Prices (including 21% VAT) Half-day €1,300 Whole day €1,850

24 hours €2,750

### $8,8 \times 7,7m - 68m^2$ Truus

Prices (including 21% VAT) Half-day €550

 Inan-day
 €350

 Whole day
 €800

 24 hours
 €1,000

### $5,8 \times 7,3m - 43m^2$ Fransje

Prices (including 21% VAT)Half-day€400Whole day€55024 hours€675

# $\frac{12,1 \times 6,7m - 84m^2}{\text{Klein Canvas}}$

Prices (including 21% VAT)

Half-day€800Whole day€1,10024 hours€1,375\*From 35 pax

### $8,1 \times 14,5m - 118m^2$ **Doka**

Prices (including 21% VAT)Half-day€ 550Whole day€ 80024 hours€ 1.200

### 10-16m<sup>2</sup> Work cabins

| Prices (including 21% VAT) |            |  |
|----------------------------|------------|--|
| Per hour                   |            |  |
| max. 3 persons             | <b>€40</b> |  |
| max. 4 persons             | €55        |  |
| _                          |            |  |