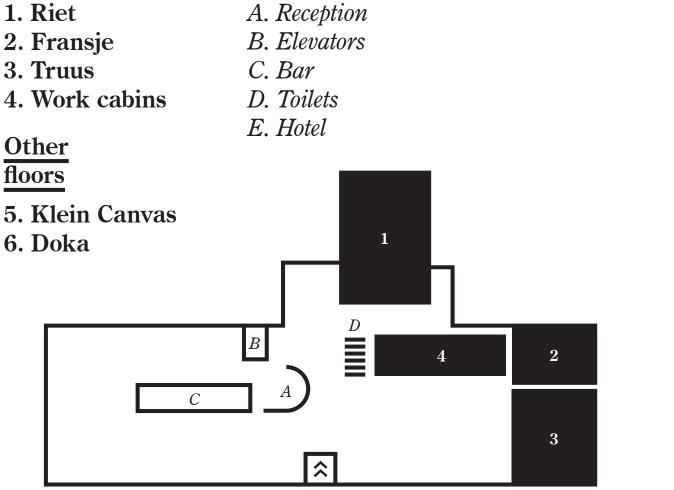

|            |  |
| max. 3 persons             | <b>€40</b> |  |
| max. 4 persons             | €55        |  |
| _                          |            |  |

### Per day

| max. 3 persons | €290 |
|----------------|------|
| max. 4 persons | €400 |

Atmosphere

Intimate space. Suitable for brainstorms, meetings, presentations.

Characteristics

Flipover available on request. Ground floor and mezzanine.

**Capacity in persons** 

3-4

Renting is based on self service. Food and drinks are available at the bar.

# Setting

How would you like us to set up the tables and chairs for you? Our standard setting is theatre. Other arrangements, such as shown here, are also possible.

### Table arrangement

1. U-shape 3. Cabaret

2. Carré 4. Theatre



# Meeting rooms first floor

### Rooms



# Side Volkshotel



# Gear & Support

### Rent

In case you'd like to rent furniture outside of our standard furniture. the costs will be further discussed with you.

LCD screen 65" inch € 242

Microphone + stand Shure sm58 € 12.50

Headset wireless microphone € 78

Mixer several microphones (technical support required) € 84 Stage parts 2x1m 40cm high € 15 per piece

Speaker set

Mackie SRM350v3 + stand € 55 per set

### DJ-gear set

2x CD-player. mixer. microphone 2x Pioneer CDJ-2000nexus. 270 / 2x Technics SL-1210 1x Pioneer DJM-900nexus 1x SM58 microphone (technical support required) € 215

### Support

Technical installation € 42.50 per hour

### Personnel

Technical support € 42.50 per hour

Production manager € 42.50 per hour

Attendant € 30 per hour

Security € 42.50 per hour

##