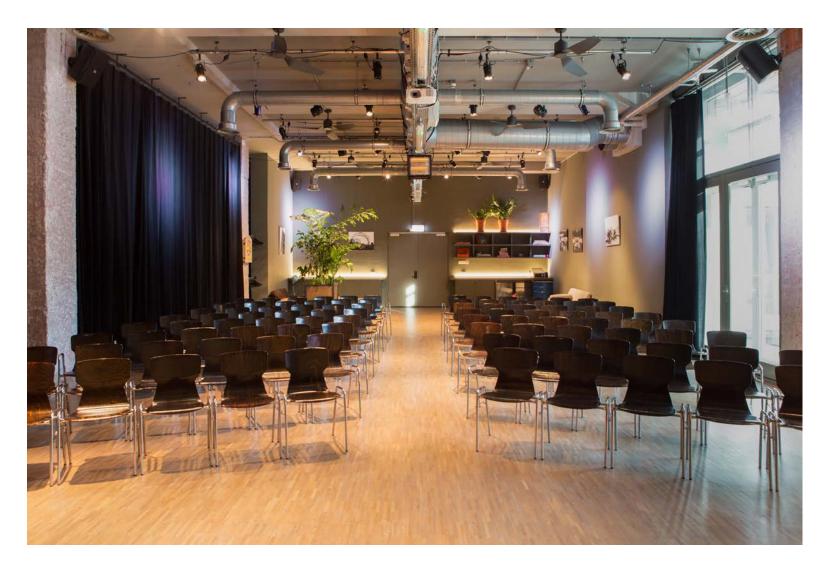

### $18 \times 9m - 164m^2$ **Riet**

Prices (including 21% VAT) Half-day €1,300 Whole day €1,850

24 hours €2,750

#### Atmosphere

Wooden floor, wooden wall, green, black theatre curtain, can be arranged as desired. Suitable for presentations, large dinners, meetings, film screening, expositions and drinks.

#### Characteristics

Daylight on 1/3 side Ground floor Beamer & screen Wireless microphone Led lights, theatre spots Danley soundsystem: 2x SM80F Amplified sound max. 90 dB Tables available for a surcharge

#### **Capacity in persons**

Reception50Theatre35Dinner40Cabaret30U-Shape18