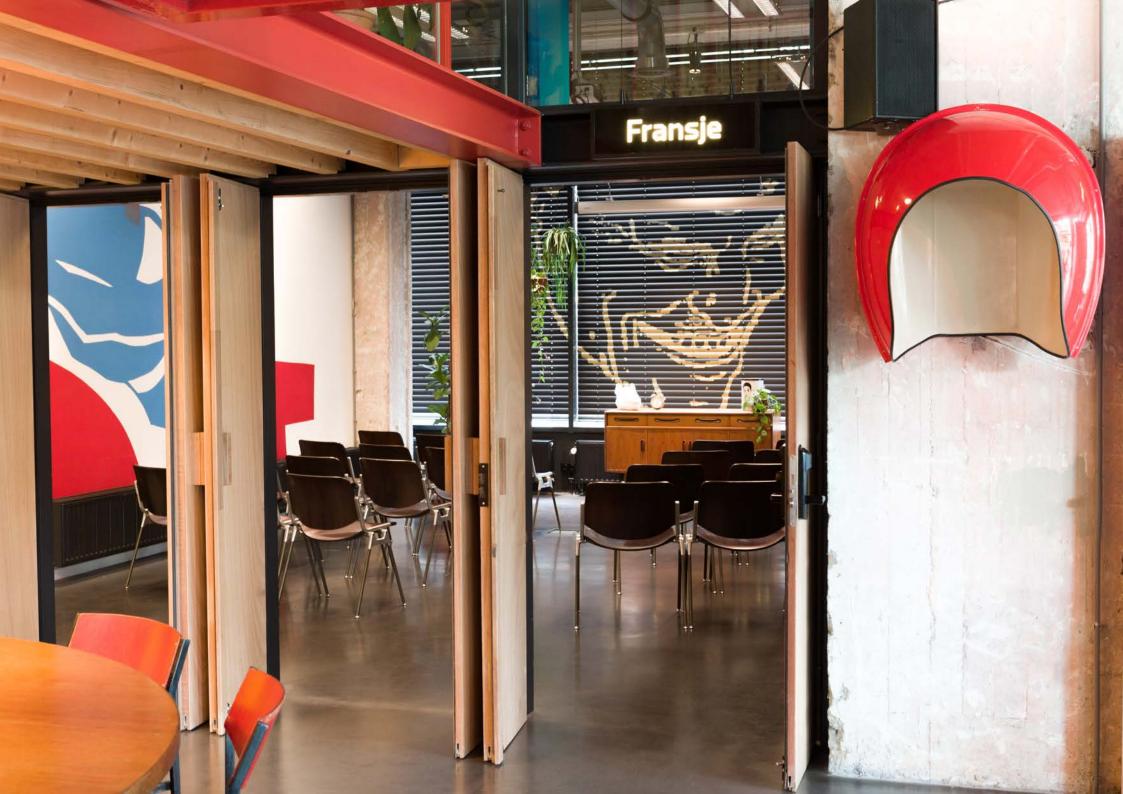

### $5,8 \times 7,3m - 43m^2$ Fransje

Prices (including 21% VAT)Half-day€400Whole day€55024 hours€675

### Atmosphere

Mural, blue, red, concrete, windows, Luxaflex for darkening, wooden doors.

### Characteristics

Daylight on 1 side Ground floor Beamer & screen Amplified sound max. 80 dB

Capacity in persons

# Reception14Theatre9Cabaret6Carré8U-Shape5