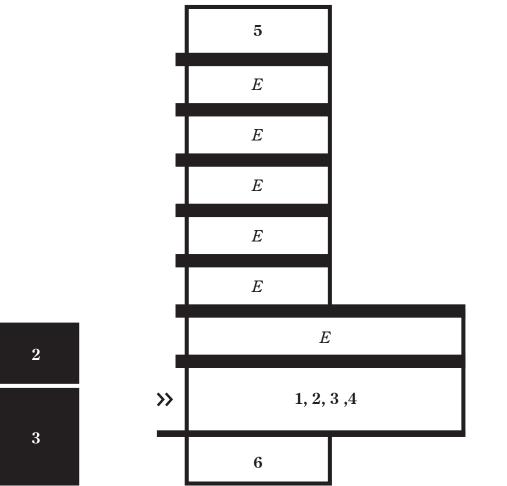

|
| max. 3 persons             | <b>€40</b> |  |
| max. 4 persons             | €55        |  |
| _                          |            |  |

### Per day

| max. 3 persons | €290 |
|----------------|------|
| max. 4 persons | €400 |

Atmosphere

Intimate space. Suitable for brainstorms, meetings, presentations.

Characteristics

Flipover available on request. Ground floor and mezzanine.

**Capacity in persons** 

3-4

Renting is based on self service. Food and drinks are available at the bar.

# Setting

How would you like us to set up the tables and chairs for you? Our standard setting is theatre. Other arrangements, such as shown here, are also possible.

### Table arrangement

1. U-shape 3. Cabaret

2. Carré 4. Theatre



# Meeting rooms first floor

### Rooms



# Side Volkshotel



# Gear & Support

### Rent

In case you'd like to rent furniture outside of our standard furniture. the costs will be further discussed with you.

LCD screen 65" inch € 242

Microphone + stand Shure sm58 € 12.50

Headset wireless microphone € 78

Mixer several microphones (technical support required) € 84 Stage parts 2x1m 40cm high € 15 per piece

Speaker set

Mackie SRM350v3 + stand € 55 per set

### DJ-gear set

2x CD-player. mixer. microphone 2x Pioneer CDJ-2000nexus. 270 / 2x Technics SL-1210 1x Pioneer DJM-900nexus 1x SM58 microphone (technical support required) € 215

### Support

Technical installation € 42.50 per hour

### Personnel

Technical support € 42.50 per hour

Production manager € 42.50 per hour

Attendant € 30 per hour

Security € 42.50 per hour

### Parking

Parking on