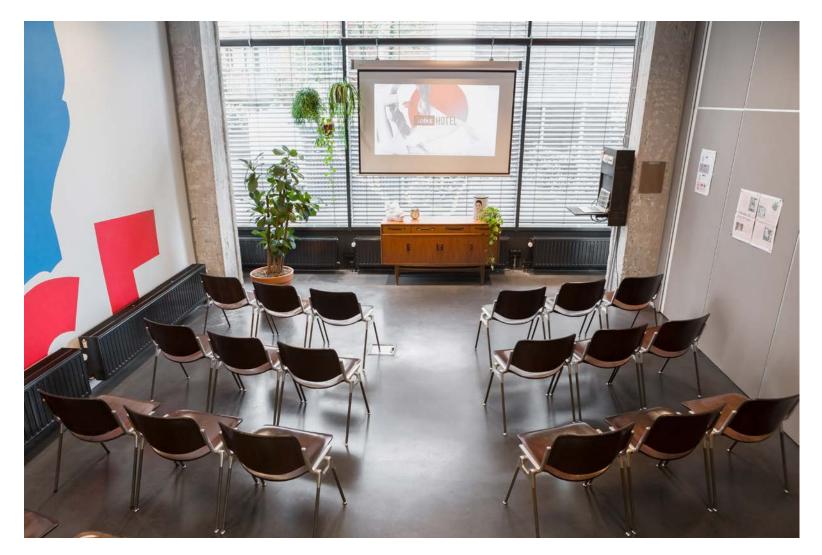

# Setting

How would you like us to set up the tables and chairs for you? Our standard setting is theatre. Other arrangements, such as shown here, are also possible.

### Table arrangement

1. U-shape 3. Cabaret

2. Carré 4. Theatre