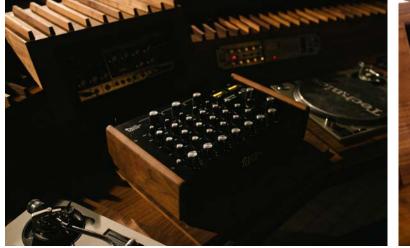

# When your event is about music **Doka Studio Booth**

Price (including 21% VAT)

+ € 550<sup>\*</sup> \* incl. 3 hrs technical assistance

### **Characteristics**

The hydraulic booth is hand-made by Lucas Vlamings and inspired by classical wooden furniture you'd normally find in music studios. In addition to all standard DJ gear it has a 6 channel rotary mixer model 9900 form Alpha Recordings System. Standard features also include a **Roland Space Echo and** an Avalon VT-747 tube compressor/equalizer. Topped off with two ATC SCM45A monitors normally only found in music studios.

### Restrictions

Only available for those who know how to use the items mentioned above. 90 db max.