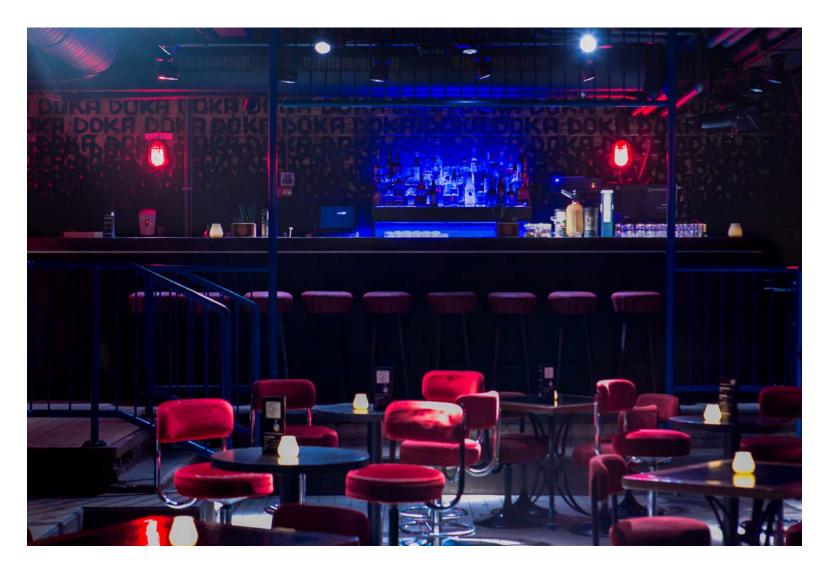

### $8,1 \times 14,5m - 118m^2$ **Doka**

Prices (including 21% VAT)Half-day€ 550Whole day€ 80024 hours€ 1.200

### Atmosphere

Intimate cocktail bar. Suitable for drinks, party, brainstorm, meetings, presentations and theatre.

### **Characteristics**

Podium for variety Beamer & screen Danley soundsystem: 4x SH50 Tops 2x TH118 Subwoofers Amplified sound max. 92 dB

**Capacity in persons** 

Reception39Theatre12Carré12U-Shape8