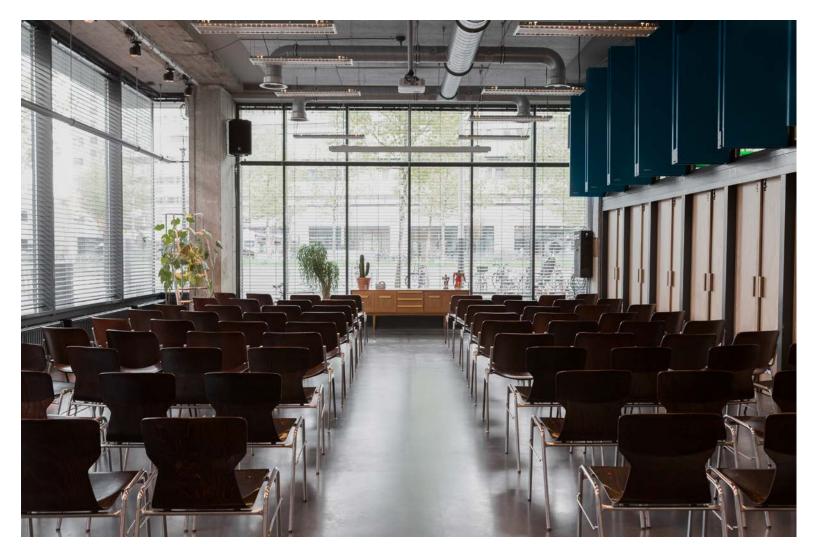

# Setting

How would you like us to set up the tables and chairs for you? Our standard setting is theatre. Other arrangements, such as shown here, are also possible.

### Table arrangement

1. U-shape 3. Cabaret

2. Carré 4. Theatre