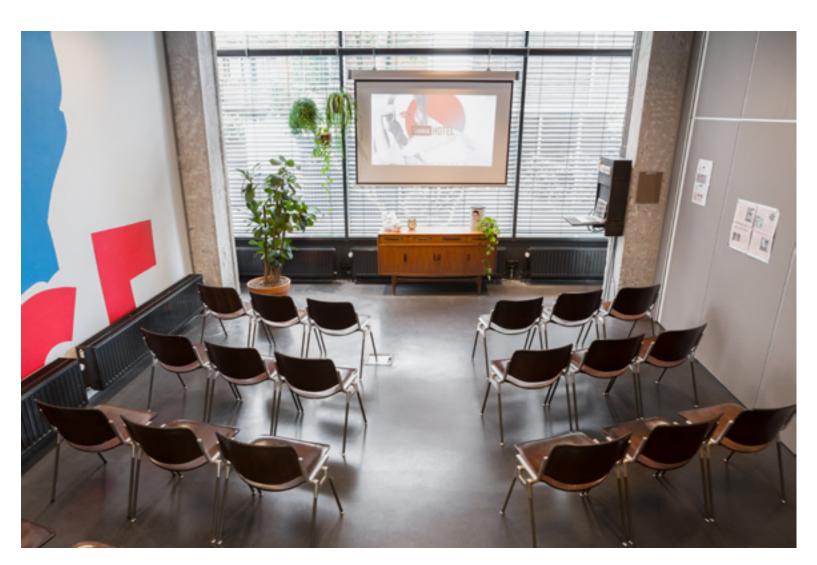

# $5.8 \times 7.3$ m — 43m<sup>2</sup>

# Fransje

#### Atmosphere

Mural, blue, red, concrete, windows, Luxaflex for darkening, wooden doors.

### **Characteristics**

Daylight on 1 side Ground floor Beamer & screen Amplified sound max. 80 dB

#### **Capacity in persons**

| Reception | <b>40</b> |
|-----------|-----------|
| Theatre   | <b>30</b> |
| Cabaret   | <b>24</b> |
| Carré     | <b>24</b> |
| U-shape   | 19        |