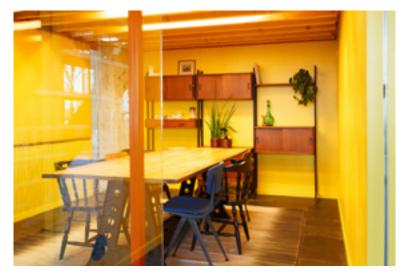

# $8,1 \times 14,5m - 118m^2$

# Doka

# Atmosphere

Intimate cocktail bar. Suitable for drinks, party, brainstorm, meetings, presentations and theatre.

# **Characteristics**

Podium for variety Beamer & screen Danley soundsystem: 4x SH50 Tops 2x TH118 Subwoofers Amplified sound max. 92 dB

# **Capacity in persons**

Reception 100 Theatre 80 Carré 26 U-shape 30