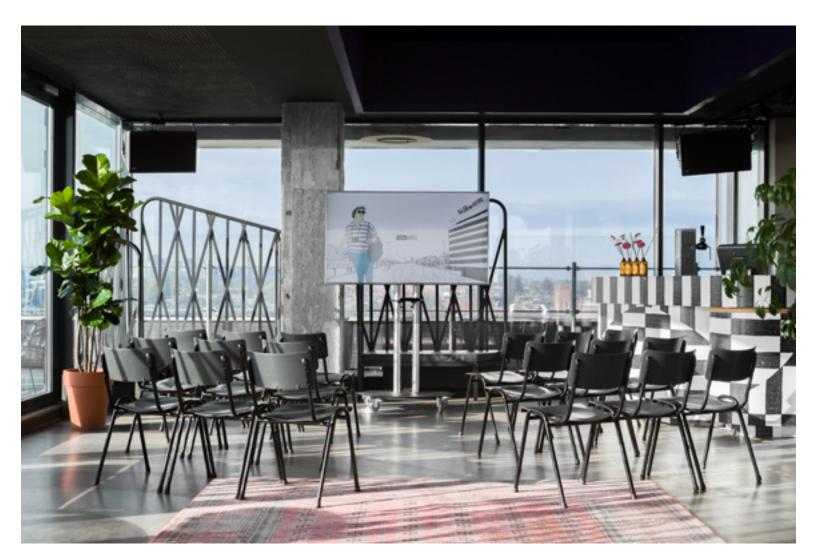

# $12,1 \times 6,7m - 84m^2$

# Klein Canvas

### Atmosphere

360° view over the city, windows, geometric floor painting, bar.

## **Characteristics**

Daylight on 3 sides 7th floor: view over Amsterdam Roof terrace 109 m2 Amplified sound max. 80 dB

## **Capacity in persons**

| Reception | 80        |
|-----------|-----------|
| Theatre   | <b>70</b> |
| Dinner    | <b>60</b> |
| Cabaret   | <b>40</b> |
| Carré     | <b>30</b> |
| U-shape   | <b>30</b> |