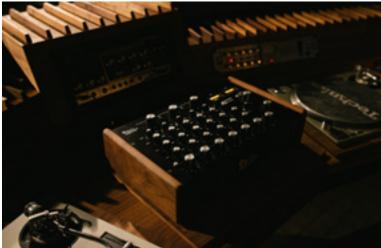

#### **Characteristics**

The hydraulic booth is hand-made by Lucas Vlamings and inspired by classical wooden furniture you'd normally find in music studios. In addition to all standard DJ gear it has a 6 channel rotary mixer model 9900 form Alpha Recordings System. Standard features also include a **Roland Space Echo and** an Avalon VT-747 tube compressor/equalizer. Topped off with two **ATC SCM45A monitors** normally only found in music studios.