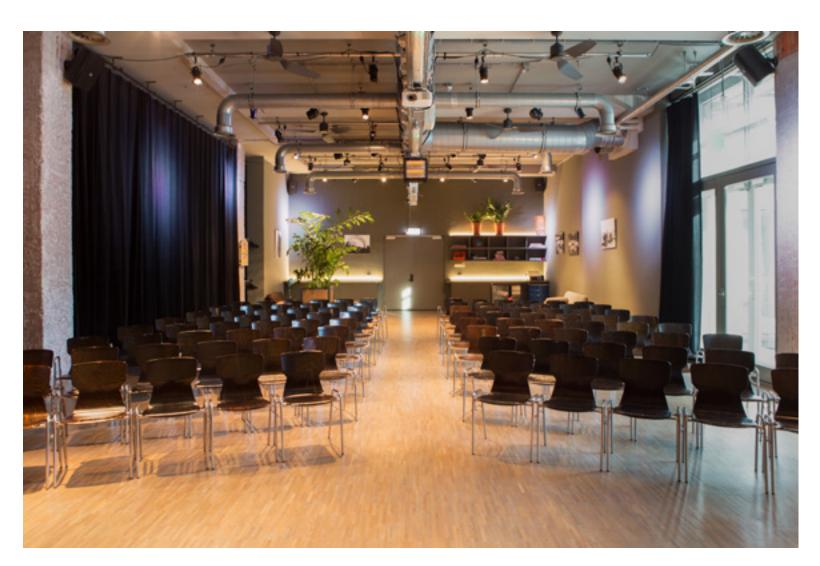

# Riet

Prices (including 21% VAT)

Half-day €1,550 / €1,300\* Whole day €2,200 / €1,850\* 24 hours €2,300 / €2,750\*

\*From 80 pax

#### Atmosphere

Wooden floor, wooden wall, green, black theatre curtain, can be arranged as desired. Suitable for presentations, large dinners, meetings, film screening, expositions and drinks.