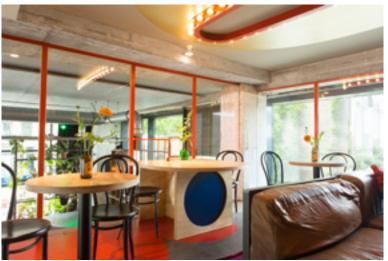

# $12,1 \times 6,7m - 84m^2$

# Klein Canvas

### Atmosphere

360° view over the city, windows, geometric floor painting, bar.

## **Characteristics**

Daylight on 3 sides 7th floor: view over Amsterdam Roof terrace 109 m2 Amplified sound max. 80 dB

## **Capacity in persons**

| Reception | 80        |
|-----------|-----------|
| Theatre   | <b>70</b> |
| Dinner    | <b>60</b> |
| Cabaret   | <b>40</b> |
| Carré     | <b>30</b> |
| U-shape   | <b>30</b> |