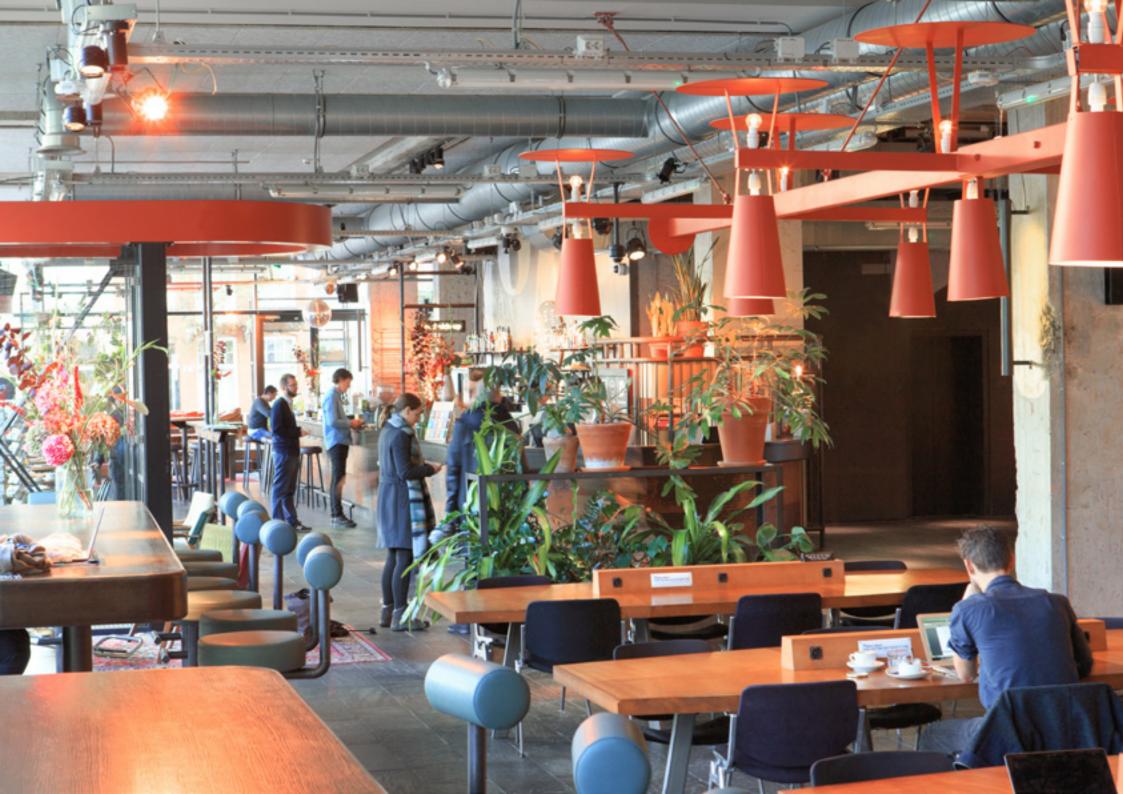

nal streaming company, so you can broadcast or converse all over the world.

#### More information?

beamer



# $18 \times 9m - 164m^2$

# Riet



Prices (including 21% VAT)

Half-day €1,550 / €1,300\* Whole day €2,200 / €1,850\* 24 hours €2,300 / €2,750\*

\*From 80 pax

#### Atmosphere

Wooden floor, wooden wall, green, black theatre curtain, can be arranged as desired. Suitable for presentations, large dinners, meetings, film screening, expositions and drinks.

#### **Characteristics**

Daylight on 1/3 side
Ground floor
Beamer & screen
Wireless microphone
Led lights, theatre spots
Danley soundsystem:
2x SM80F
Amplified sound max. 90 dB

#### **Capacity in persons**

| <b>220</b> |
|------------|
| 160        |
| 120        |
| 48         |
| 38         |
| 38         |
|            |



# $8.8 \times 7.7$ m — 68m<sup>2</sup>

# Truus



#### Prices (including 21% VAT)

Half-day €700 / €550\* Whole day €1,000 / €800\* 24 hours €1,200 / €1,000\* \*From 35 pax

#### Atmosphere

Blue, concrete, windows, Luxaflex for darkening, wooden doors. Suitable for presentations, meetings, drinks and dinner.

#### **Characteristics**

Daylight on 2 sides Ground floor Beamer & screen Amplified sound max. 80 dB

#### **Capacity in persons**

| Reception | 90        |
|-----------|-----------|
| Theatre   | <b>60</b> |
| Dinner    | <b>50</b> |
| Cabaret   | <b>40</b> |
| Carré     | <b>34</b> |
| U-shape   | <b>27</b> |

# $5.8 \times 7.3$ m — 43m<sup>2</sup>

# Fransje



### Prices (including 21% VAT)

Half-day €500 / €400\* Whole day €650 / €550\* 24 hours €800 / €675\*

\*From 15 pax