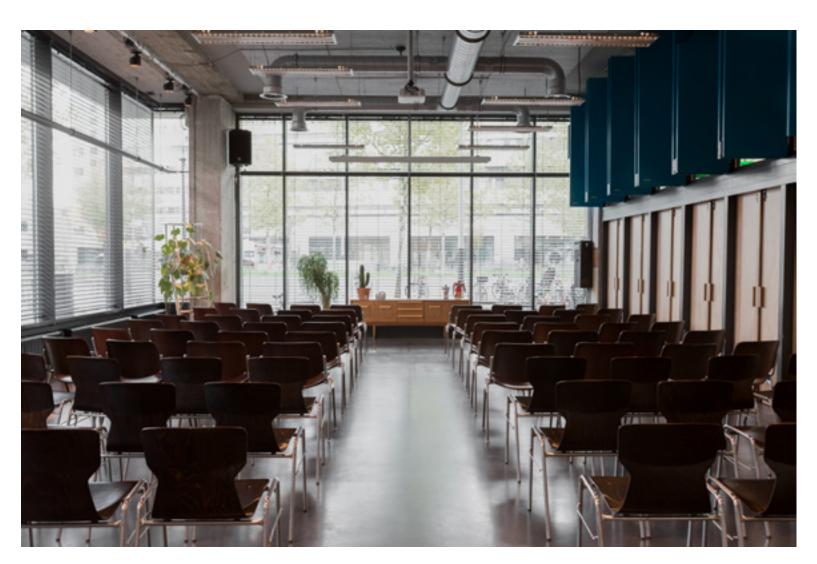

# $18 \times 9m - 164m^2$

# Riet

Prices (including 21% VAT)

Half-day €1,550 / €1,300\* Whole day €2,200 / €1,850\* 24 hours €2,300 / €2,750\*

\*From 80 pax

#### Atmosphere

Wooden floor, wooden wall, green, black theatre curtain, can be arranged as desired. Suitable for presentations, large dinners, meetings, film screening, expositions and drinks.

#### **Characteristics**

Daylight on 1/3 side
Ground floor
Beamer & screen
Wireless microphone
Led lights, theatre spots
Danley soundsystem:
2x SM80F
Amplified sound max. 90 dB

#### **Capacity in persons**

| <b>220</b> |
|------------|
| 160        |
| 120        |
| 48         |
| 38         |
| 38         |
|            |