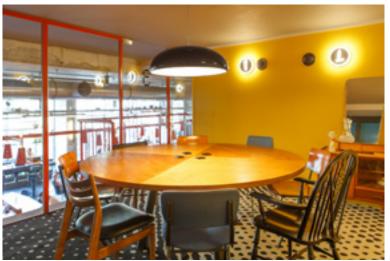

# Klein Canvas

### Atmosphere

360° view over the city, windows, geometric floor painting, bar.

## **Characteristics**

Daylight on 3 sides 7th floor: view over Amsterdam Roof terrace 109 m2 Amplified sound max. 80 dB