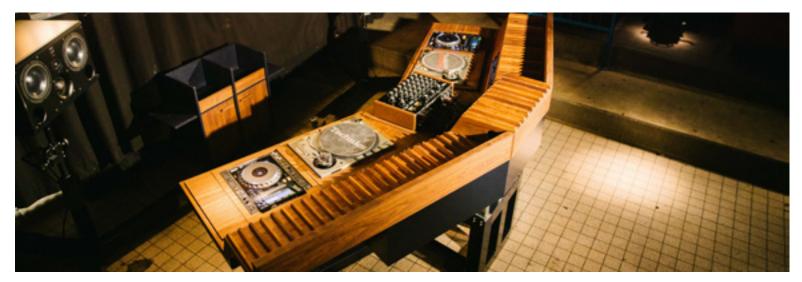

# Doka Studio Booth

#### **Characteristics**

The hydraulic booth is hand-made by Lucas Vlamings and inspired by classical wooden furniture you'd normally find in music studios. In addition to all standard DJ gear it has a 6 channel rotary mixer model 9900 form Alpha Recordings System. Standard features also include a **Roland Space Echo and** an Avalon VT-747 tube compressor/equalizer. Topped off with two **ATC SCM45A monitors** normally only found in music studios.