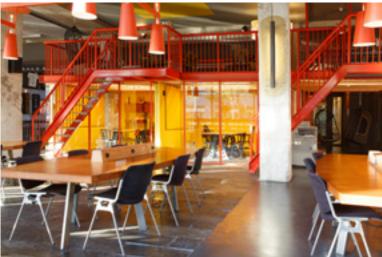

# $8.8 \times 7.7$ m — 68m<sup>2</sup>

# Truus

#### Atmosphere

Blue, concrete, windows, Luxaflex for darkening, wooden doors. Suitable for presentations, meetings, drinks and dinner.

#### **Characteristics**

Daylight on 2 sides Ground floor Beamer & screen Amplified sound max. 80 dB

#### **Capacity in persons**

| Reception | 90        |
|-----------|-----------|
| Theatre   | <b>60</b> |
| Dinner    | <b>50</b> |
| Cabaret   | <b>40</b> |
| Carré     | <b>34</b> |
| U-shape   | <b>27</b> |