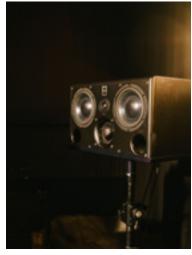

# **Characteristics**

Podium for variety Beamer & screen Danley soundsystem: 4x SH50 Tops 2x TH118 Subwoofers Amplified sound max. 92 dB

# **Capacity in persons**

Reception 100 Theatre 80 Carré 26 U-shape 30