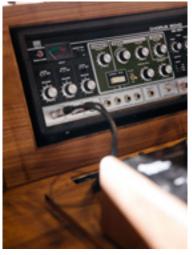

#### **Characteristics**

The hydraulic booth is hand-made by Lucas Vlamings and inspired by classical wooden furniture you'd normally find in music studios. In addition to all standard DJ gear it has a 6 channel rotary mixer model 9900 form Alpha Recordings System. Standard features also include a **Roland Space Echo and** an Avalon VT-747 tube compressor/equalizer. Topped off with two **ATC SCM45A monitors** normally only found in music studios.