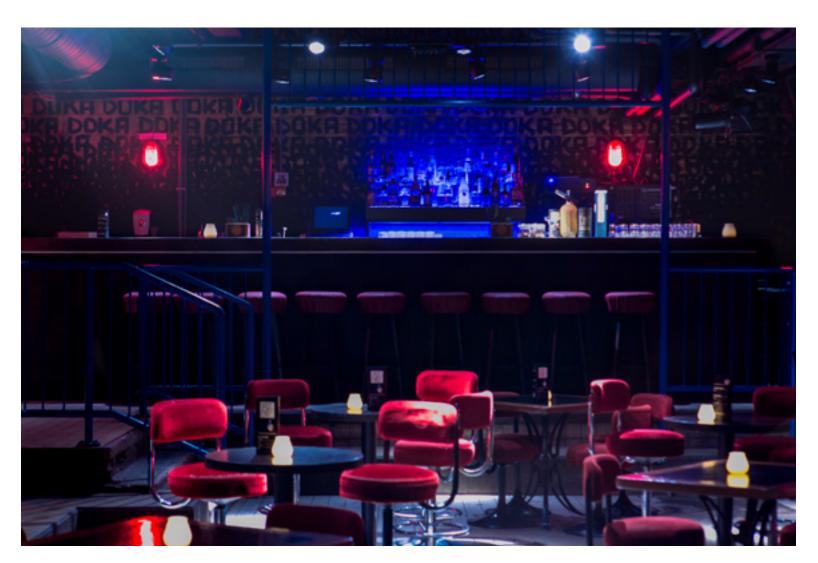

# Doka

# Atmosphere

Intimate cocktail bar. Suitable for drinks, party, brainstorm, meetings, presentations and theatre.

# **Characteristics**

Podium for variety Beamer & screen Danley soundsystem: 4x SH50 Tops 2x TH118 Subwoofers Amplified sound max. 92 dB

# **Capacity in persons**

Reception 100 Theatre 80 Carré 26 U-shape 30