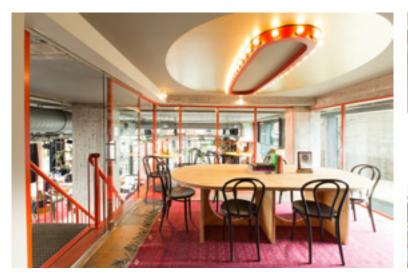

# $12,1 \times 6,7m - 84m^2$

# Klein Canvas

### Atmosphere

360° view over the city, windows, geometric floor painting, bar.

## **Characteristics**

Daylight on 3 sides 7th floor: view over Amsterdam Roof terrace 109 m2 Amplified sound max. 80 dB

## **Capacity in persons**

| Reception | 80        |
|-----------|-----------|
| Theatre   | <b>70</b> |
| Dinner    | <b>60</b> |
| Cabaret   | <b>40</b> |
| Carré     | <b>30</b> |
| U-shape   | <b>30</b> |