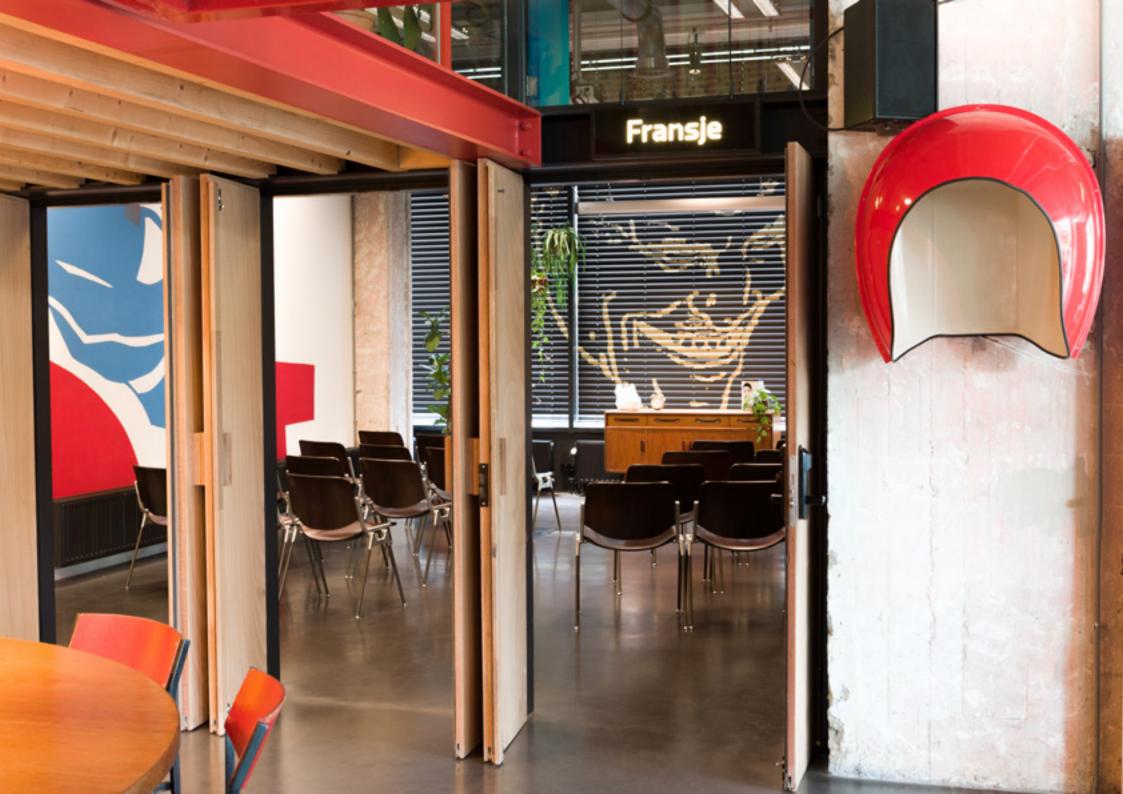

# Fransje

#### Atmosphere

Mural, blue, red, concrete, windows, Luxaflex for darkening, wooden doors.