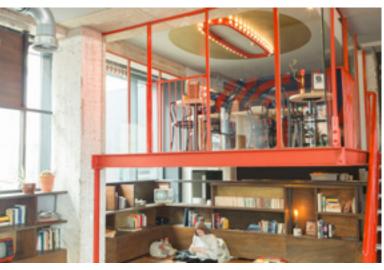

#### Atmosphere

This partially open space is perfect for brainstorms, presentations, or an intimate birthday party. With the modular furniture you can adjust the room to your own liking. Lay down on the couch, wave from the French balcony and let the murmur of the bar stimulate your creative juices. When you are preparing a top secret mission we recommend to book one of our quiter workcabines.

#### Characteristics

Flipover available on request. TV optional (€25)

#### **Capacity in persons**

12 seated15 standing

Renting is based on self service. Food and drinks are available at the bar.