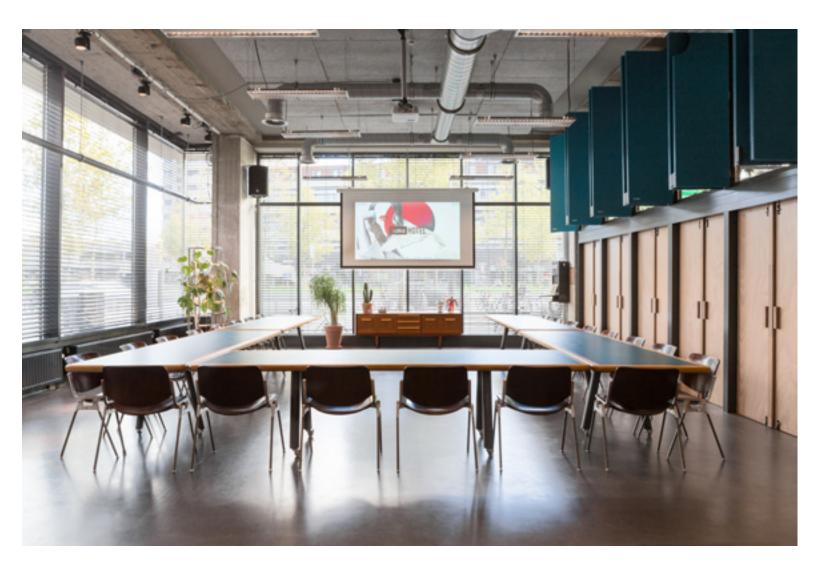

# $8.8 \times 7.7$ m — 68m<sup>2</sup>

# Truus

#### Atmosphere

Wooden floor, wooden wall, green, black theatre curtain, can be arranged as desired. Suitable for presentations, large dinners, meetings, film screening, expositions and drinks.

#### **Characteristics**

Daylight on 1/3 side
Ground floor
Beamer & screen
Wireless microphone
Led lights, theatre spots
Danley soundsystem:
2x SM80F
Amplified sound max. 90 dB

#### **Capacity in persons**

| <b>220</b> |
|------------|
| 160        |
| 120        |
| 48         |
| 38         |
| 38         |
|            |