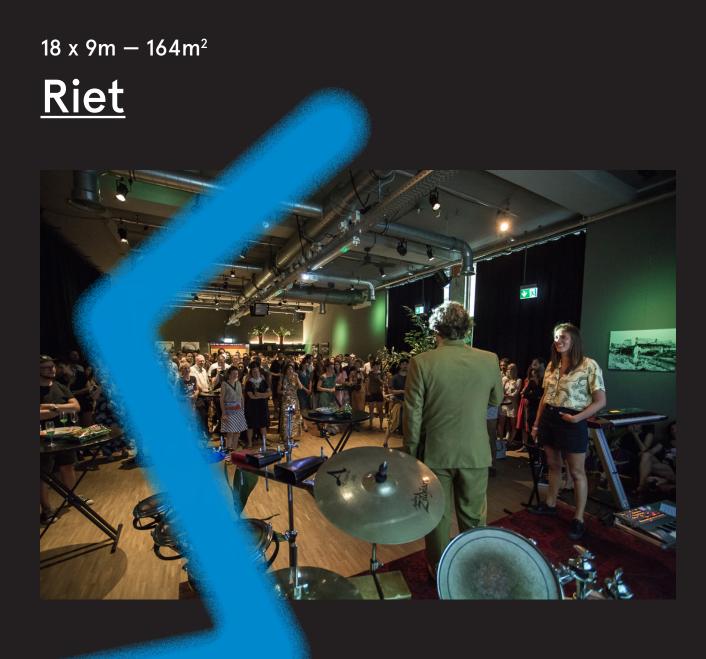

# 8,1 x 14,5m - 118m<sup>2</sup> <u>**Doka**</u>

#### Atmosphere

Intimate night bar. Suitable for drinks & party's

#### Characteristics

Raw Podium Beamer & screen Danley soundsystem: 4x SH50 Tops 2x TH118 Subwoofers Amplified sound max. 85 dB

## **Capacity in persons**

Standing 100