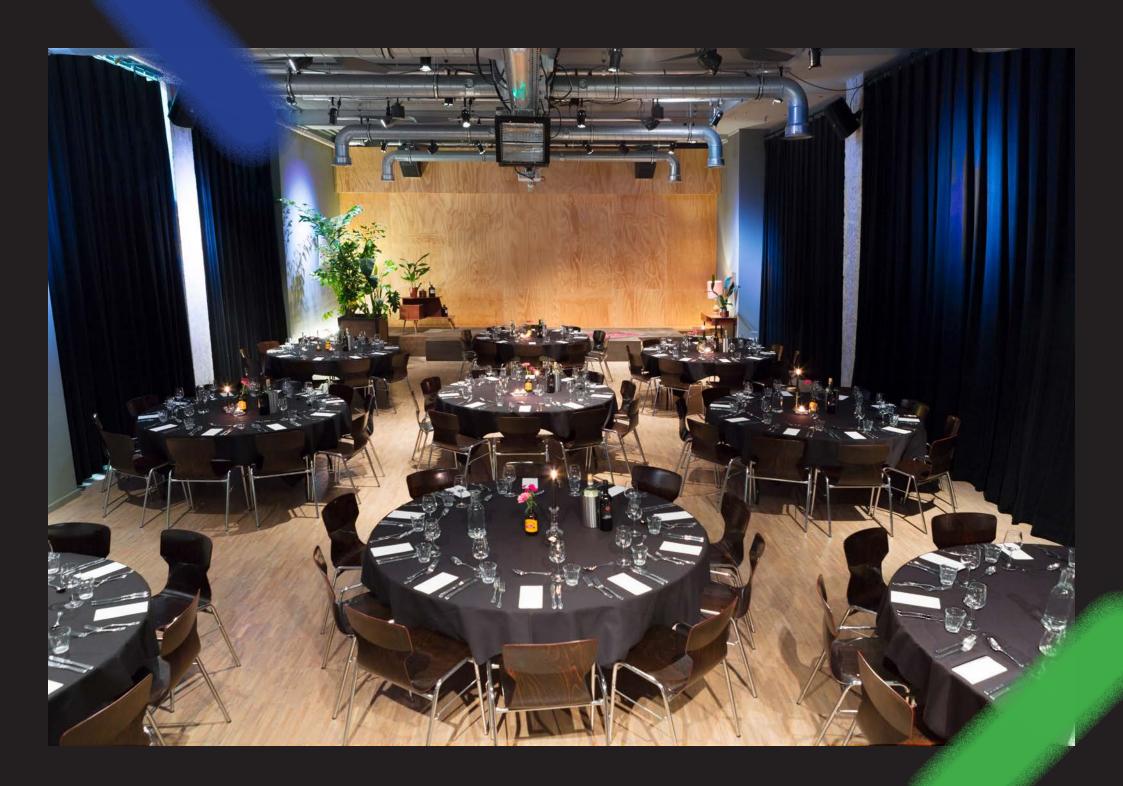

#### Atmosphere

Wooden floor, wooden wall, green, black theatre curtain, can be arranged as desired. Suitable large dinners, party's and drinks.

#### Characteristics

Daylight on 1/3 side Ground floor Beamer & screen Wireless mircophone Led lights, theatre spots Danley soundsystem: 2x SM80F Amplified sound max. 90 dB

| standing | 220 |
|----------|-----|
| heatre   | 160 |
| Dinner   | 120 |