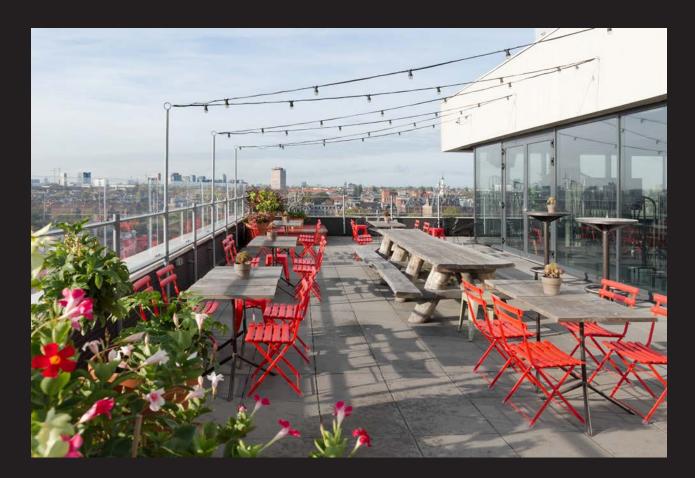

# Atmosphere

360° view over the city, windows, geometric floor painting, bar. Perfect for dinners, drinks & hot summer barbeques

#### Characteristics

Daylight on 3 sides 7th floor: view over Amsterdam Roof terrace 109 m2 Amplified sound max. 80 dB

| Standing | 80 |
|----------|----|
| Dinner   | 60 |