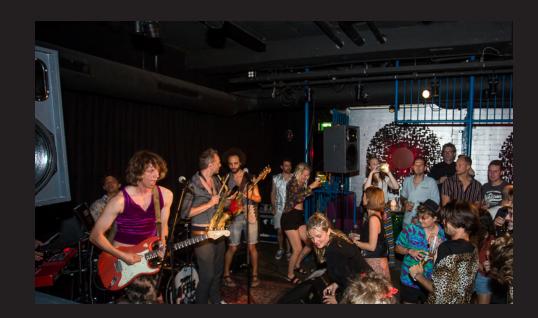

# Drink, dine & party

Got something to celebrate? These spaces offer a spot for various parties. From summertime barbecues with views over Amsterdam to dancing the night away. From intimate dinners to large celebrations. Check out our spaces here.

#### Atmosphere

Intimate night bar. Suitable for drinks & party's

#### Characteristics

Raw Podium Beamer & screen Danley soundsystem: 4x SH50 Tops 2x TH118 Subwoofers Amplified sound max. 85 dB