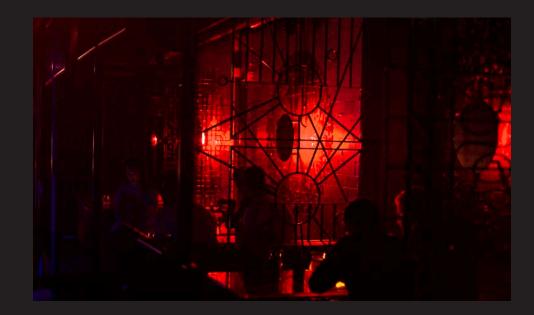

#### Atmosphere

Intimate night bar. Suitable for drinks & party's

#### Characteristics

Raw Podium Beamer & screen Danley soundsystem: 4x SH50 Tops 2x TH118 Subwoofers Amplified sound max. 85 dB

## **Capacity in persons**

Standing 100