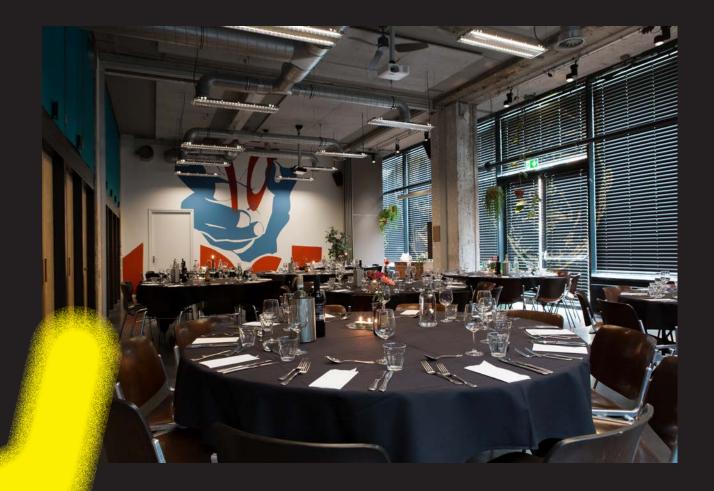

# Atmosphere

Blue, concrete, windows, Luxaflex for darkening, wooden doors. Suitable for drinks, dinner and receptions.

#### Characteristics

Daylight on 2 sides Ground floor Beamer & screen Amplified sound max. 80 dB

| Standing | 90 |
|----------|----|
| Dinner   | 50 |