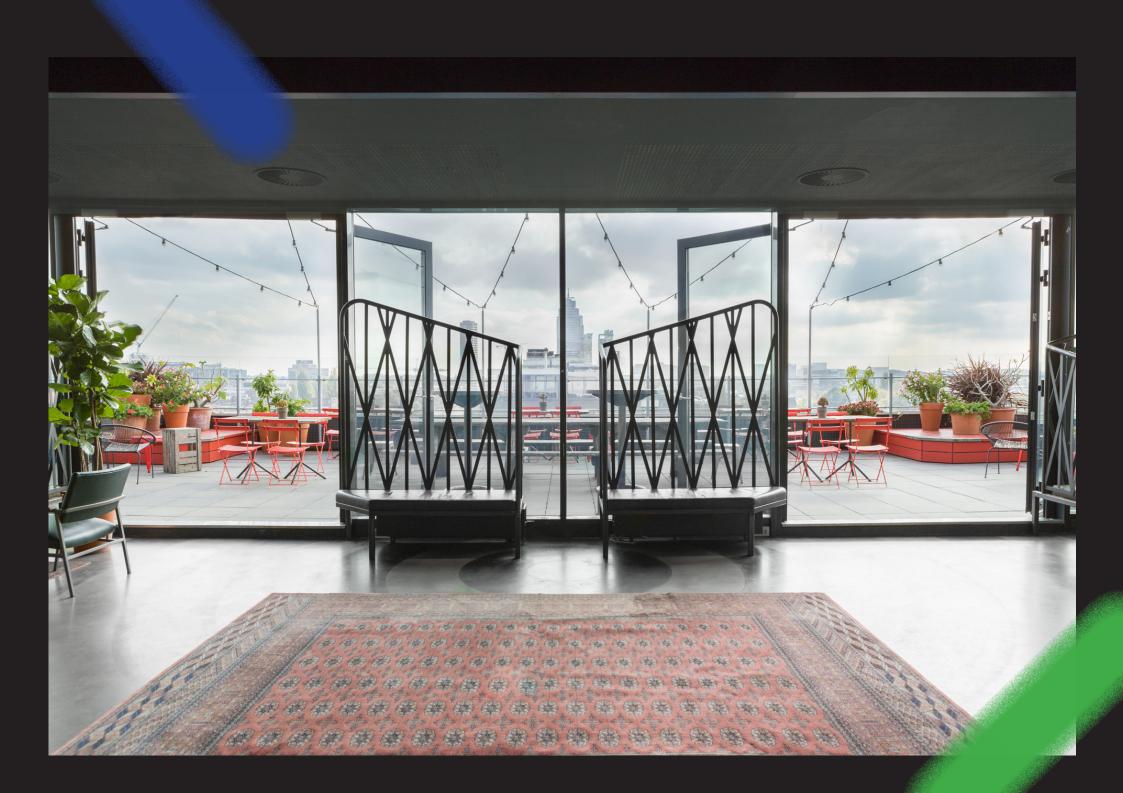

# Atmosphere

360° view over the city, windows, geometric floor painting, bar. Perfect for dinners, drinks & hot summer barbeques

#### Characteristics

Daylight on 3 sides 7th floor: view over Amsterdam Roof terrace 109 m2 Amplified sound max. 80 dB

| Standing | 80 |
|----------|----|
| Dinner   | 60 |