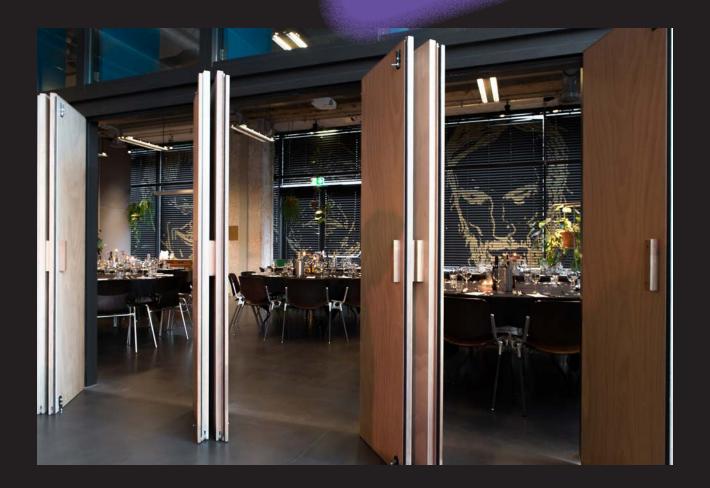

# Drink, dine & party

Got something to celebrate? These spaces offer a spot for various parties. From summertime barbecues with views over Amsterdam to dancing the night away. From intimate dinners to large celebrations. Check out our spaces here.

#### Atmosphere

Wooden floor, wooden wall, green, black theatre curtain, can be arranged as desired. Suitable large dinners, party's and drinks.

# Atmosphere

Blue, concrete, windows, Luxaflex for darkening, wooden doors. Suitable for drinks, dinner and receptions.

## Atmosphere

Blue, concrete, windows, Luxaflex for darkening, wooden doors. Suitable for drinks, dinner and receptions.