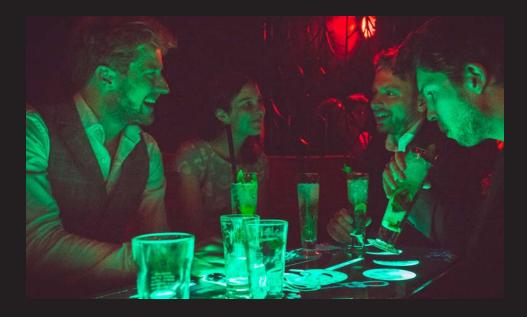

# Drink, dine & party

Got something to celebrate? These spaces offer a spot for various parties. From summertime barbecues with views over Amsterdam to dancing the night away. From intimate dinners to large celebrations. Check out our spaces here.

# <u>Drinks</u>

## The Little Bar

- × Beer
- × Wine
- × Soda

## The Standard Bar

The Little Bar +

- × 2 extra open wines
- × Special beers
- × Dutch distilled

## The Special Bar

The Standard Bar +

- × 3 Canvas cocktails
- × Full range of strong liquor

| Hours<br>open bar | The Little<br>Bar | The<br>Standard<br>Bar | The<br>Special<br>Bar |
|-------------------|-------------------|------------------------|-----------------------|
| 1                 | € 12              | € 16                   | € 24                  |
| 2                 | € 18              | € 24                   | € 34                  |
| 3                 | € 24              | € 32                   | € 44                  |
| 4                 | € 30              | € 40                   | € 49                  |
| 5                 | € 33              | € 44                   | € 54                  |
| 6 or<br>more      | € 36              | € 48                   | € 59                  |