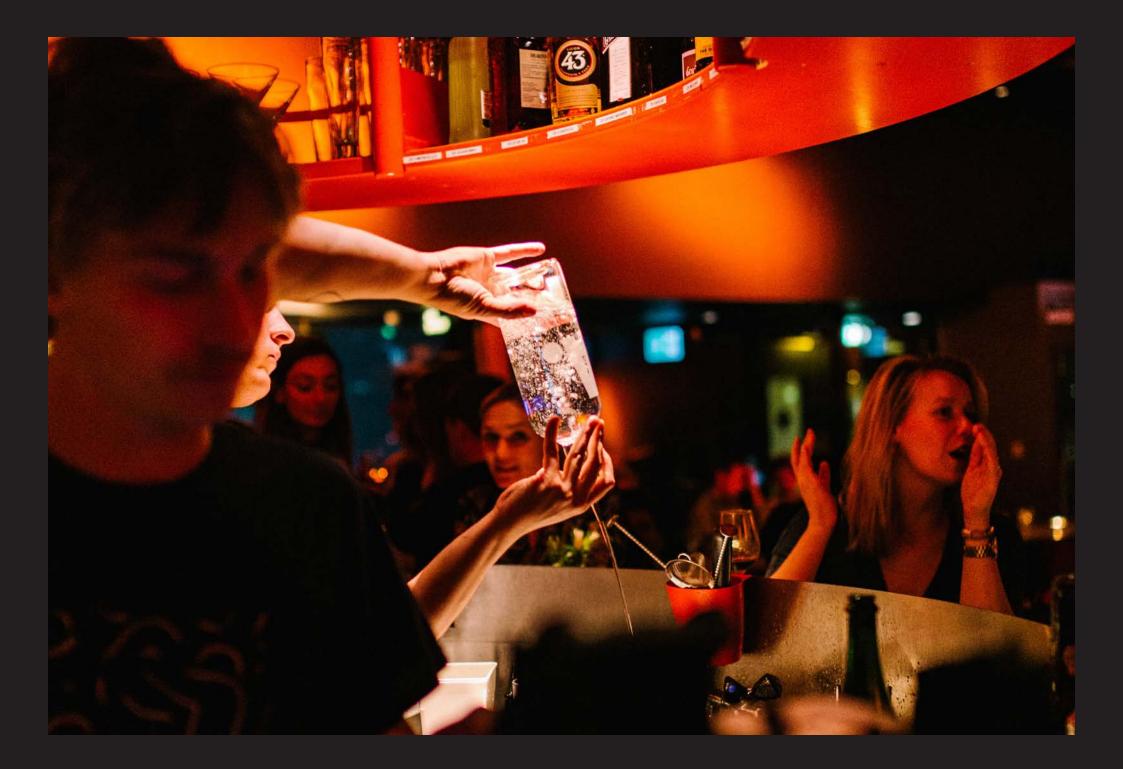

# <u>Drinks</u>

## The Little Bar

- × Beer
- × Wine
- × Soda

## The Standard Bar

The Little Bar +

- × 2 extra open wines
- × Special beers
- × Dutch distilled

## The Special Bar

The Standard Bar +

- × 3 Canvas cocktails
- × Full range of strong liquor

| Hours<br>open bar | The Little<br>Bar | The<br>Standard<br>Bar | The<br>Special<br>Bar |
|-------------------|-------------------|------------------------|-----------------------|
| 1                 | € 12              | € 16                   | € 24                  |
| 2                 | € 18              | € 24                   | € 34                  |
| 3                 | € 24              | € 32                   | € 44                  |
| 4                 | € 30              | € 40                   | € 49                  |
| 5                 | € 33              | € 44                   | € 54                  |
| 6 or<br>more      | € 36              | € 48                   | € 59                  |