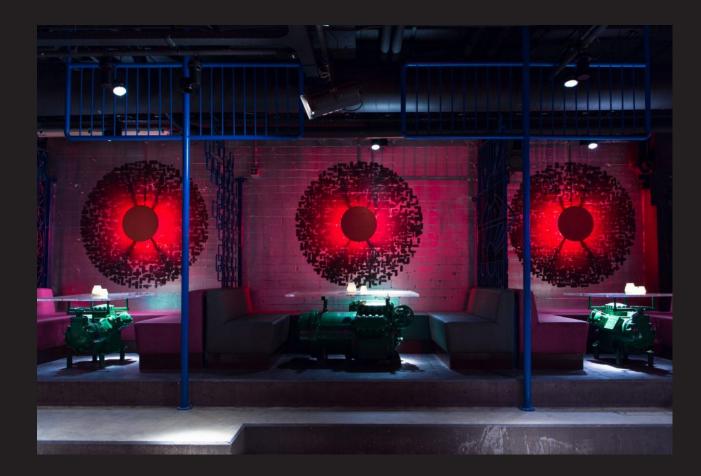

#### Atmosphere

Intimate night bar. Suitable for drinks & party's

#### Characteristics

Raw Podium Beamer & screen Danley soundsystem: 4x SH50 Tops 2x TH118 Subwoofers Amplified sound max. 85 dB

## **Capacity in persons**

Standing 100