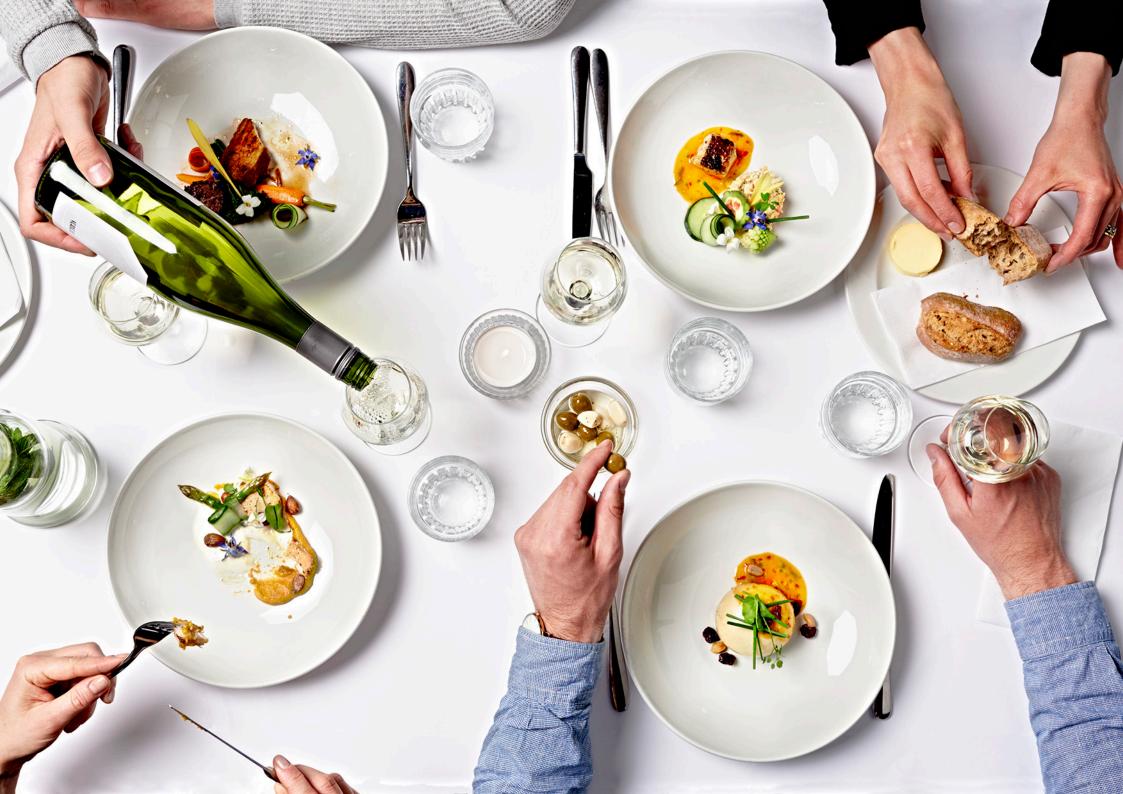

# Food & beverages

Information

# <u>Dinner</u>

# **Seated**

A served dinner with starter, main course and dessert.

# Walking

Taste all different types of small dishes. Walking dinner Volkshotel style, served in 4 courses.