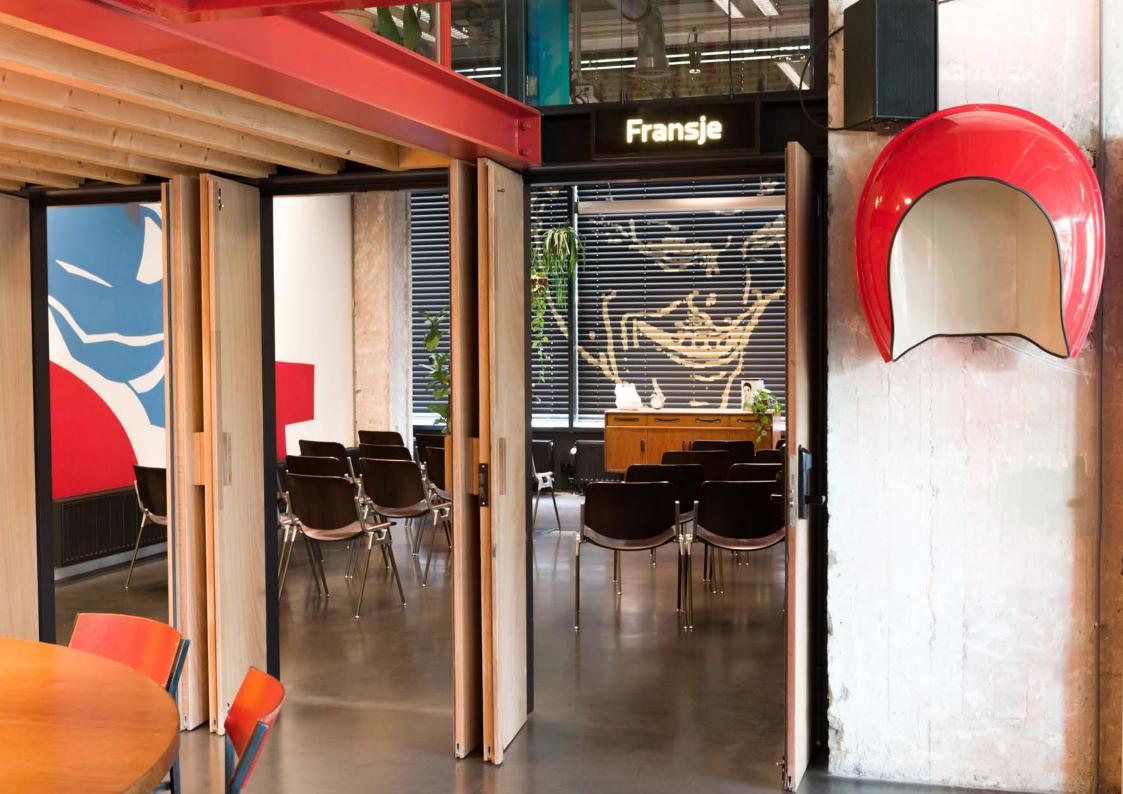

# Fransje

#### Atmosphere

Mural, blue, red, concrete, windows, Luxaflex for darkening, wooden doors.