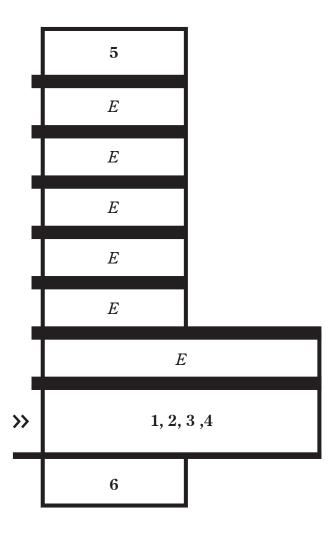

€55

### Per day

max. 6 persons €290 max. 8 persons €400

# Atmosphere

Intimate space. Suitable for brainstorms, meetings, presentations.

# **Characteristics**

Flipover available on request.
Ground floor and mezzanine.

# **Capacity in persons**

6-8

Renting is based on self service. Food and drinks are available at the bar.

# Setting

How would you like us to set up the tables and chairs for you? Our standard setting is U-shape. Other arrangements, such as shown here, are also possible.

# **Table arrangement**

- 1. U-shape 3. Class room
- 2. Carré 4. Theatre





1. 2.



3. 4.

# Meeting rooms first floor

# Rooms

- 1. Riet
  A. Reception
  R. Flevators
- 2. Fransje B. Elevators
- 3. Truus C. Bar
- 4. Work cabins D. Toilets E. Hotel

# Other floors







1

# Side Volkshotel



# Gear & Support

# Rent

In case you'd like to rent furniture outside of our standard furniture. the costs will be further discussed with you.

LCD screen 65" inch € 242

Microphone + stand Shure sm58 € 12.50

Headset wireless microphone € 78

Mixer several microphones (technical support required) € 84 Stage parts 2x1m 40cm high € 15 per piece

# Speaker set

Mackie SRM350v3 + stand € 55 per set

# DJ-gear set

2x CD-player. mixer.
microphone
2x Pioneer CDJ-2000nexus. 270
/ 2x Technics SL-1210
1x Pioneer DJM-900nexus
1x SM58 microphone
(technical support required)
€ 215

# **Support**

Technical installation € 42.50 per hour

### Personnel

Technical support € 42.50 per hour

Production manager € 42.50 per hour

Attendant € 30 per hour

Security € 42.50 per hour

# **Parking**

Parking