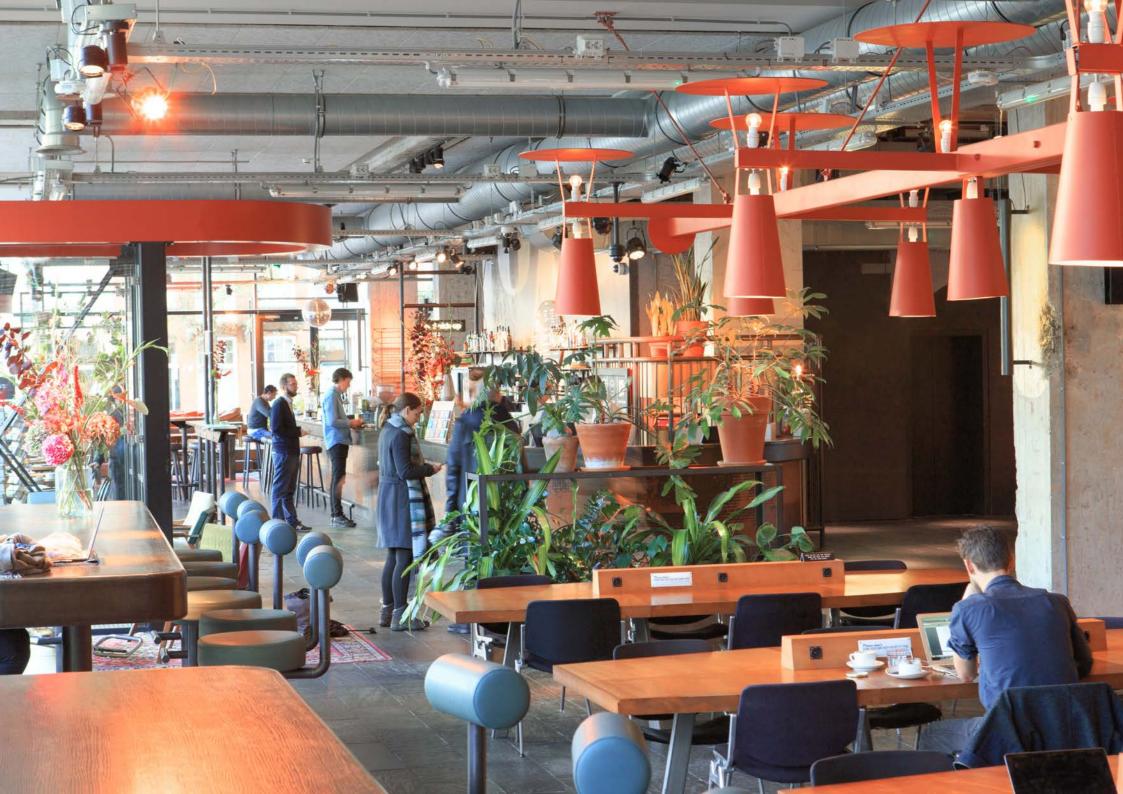

(0) 20 2612 131



# $18 \times 9m - 164m^2$

# Riet



Prices (including 21% VAT)

Half-day €1,550 / €1,300\* Whole day €2,200 / €1,850\* 24 hours €2,300 / €2,750\*

\*From 80 pax

#### Atmosphere

Wooden floor, wooden wall, green, black theatre curtain, can be arranged as desired. Suitable for presentations, large dinners, meetings, film screening, expositions and drinks.

#### **Characteristics**

Daylight on 1/3 side Ground floor Beamer & screen Wireless microphone Led lights, theatre spots Danley soundsystem: 2x SM80F Amplified sound max. 90 dB

#### Capacity in persons

| Reception | <b>220</b> |
|-----------|------------|
| Theatre   | 160        |
| Dinner    | 120        |
| Cabaret   | 48         |
| U-shape   | 38         |
| Carré     | 38         |
|           |            |



# $8.8 \times 7.7$ m — 68m<sup>2</sup>

# Truus



#### Prices (including 21% VAT)

Half-day €700 / €550\* Whole day €1,000 / €800\* 24 hours €1,200 / €1,000\* \*From 35 pax

#### Atmosphere

Blue, concrete, windows, Luxaflex for darkening, wooden doors. Suitable for presentations, meetings, drinks and dinner.

### Characteristics

Daylight on 2 sides Ground floor Beamer & screen Amplified sound max. 80 dB

#### **Capacity in persons**

| Reception | 90        |
|-----------|-----------|
| Theatre   | <b>60</b> |
| Dinner    | <b>50</b> |
| Cabaret   | <b>40</b> |
| Carré     | <b>34</b> |
| U-shape   | <b>27</b> |

# $5.8 \times 7.3$ m — 43m<sup>2</sup>

# Fransje



#### Prices (including 21% VAT)

Half-day €500 / €400\* Whole day €650 / €550\* 24 hours €800 / €675\*

\*From 15 pax

##