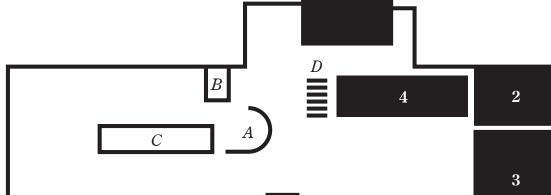

# Meeting rooms first floor

# Rooms

- 1. Riet
  A. Reception
  R. Flevators
- 2. Fransje B. Elevators
- 3. Truus C. Bar
- 4. Work cabins D. Toilets E. Hotel