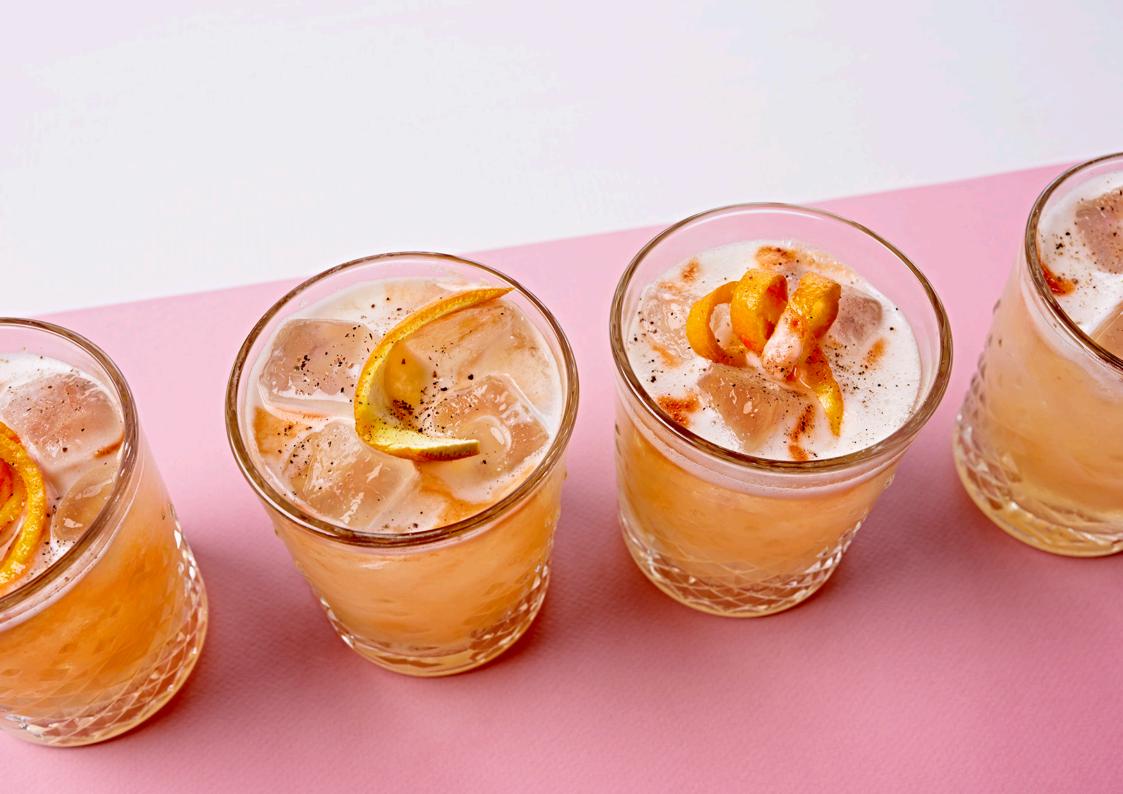

# **Drinks**

# **Bar Small**

- × Beer
- × Wine
- × Soda

# **Bar Medium**

Bar Small +

- × 2 extra open wines
- × Special beers
- × Dutch distilled

# Bar Large

Bar Medium +

- × 3 Canvas cocktails
- × Full range of strong liquor

| Hours<br>open bar | Bar<br>Small | Bar<br>Medium | Bar<br>Large |
|-------------------|--------------|---------------|--------------|
| 1                 | € 12         | € 16          | € 24         |
| 2                 | € 18         | € 24          | € 34         |
| 3                 | € 24         | € 32          | € 44         |
| 4                 | € 30         | € 40          | € 49         |
| 5                 | € 33         | € 44          | € 54         |
| 6                 | € 36         | € 48          | € 59         |