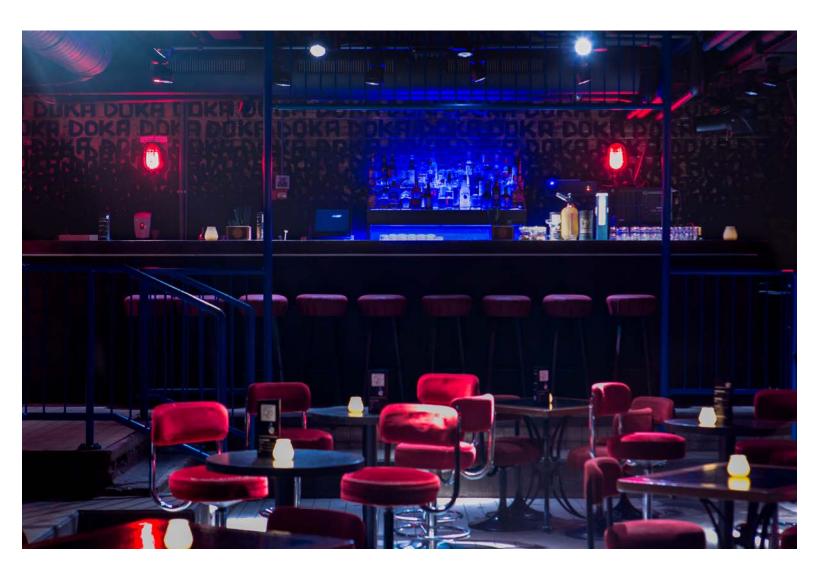

# $8,1 \times 14,5m - 118m^2$

# Doka

#### Prices (including 21% VAT)

Half-day € 550 Whole day € 800 £ 1.200

### Atmosphere

Intimate cocktail bar. Suitable for drinks, party, brainstorm, meetings, presentations and theatre.

# **Characteristics**

Podium for variety Beamer & screen Danley soundsystem: 4x SH50 Tops 2x TH118 Subwoofers Amplified sound max. 92 dB

# **Capacity in persons**

Reception 100 Theatre 80 Carré 26 U-shape 30