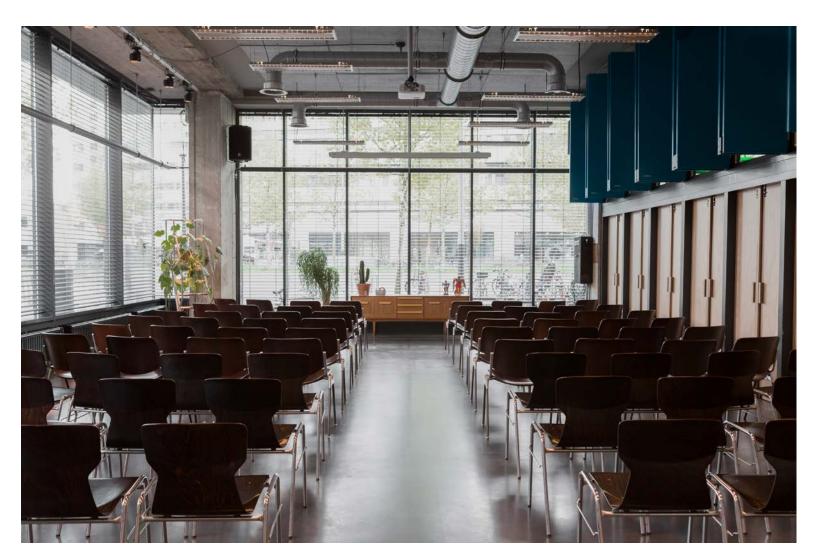

# $8.8 \times 7.7$ m — 68m<sup>2</sup>

# Truus

#### **Capacity in persons**

| Reception | 90        |
|-----------|-----------|
| Theatre   | <b>60</b> |
| Dinner    | <b>50</b> |
| Cabaret   | <b>40</b> |
| Carré     | <b>34</b> |
| U-shape   | <b>27</b> |