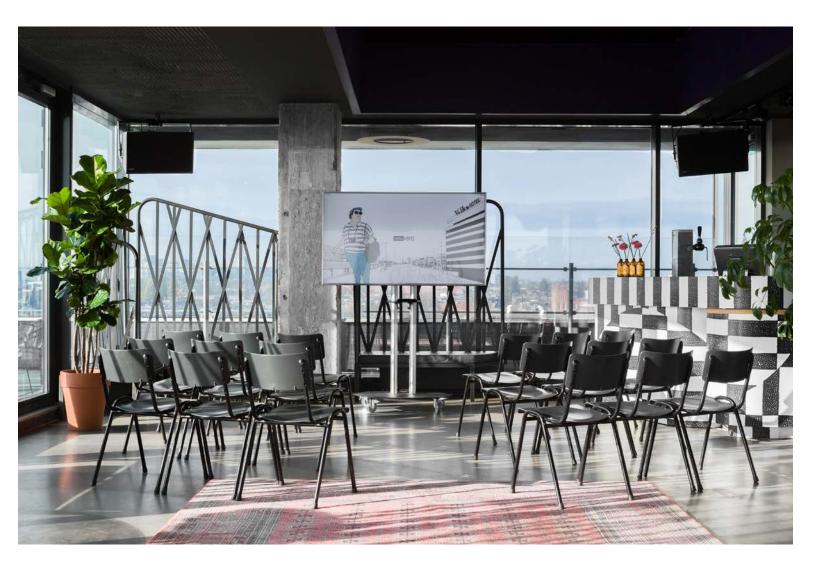

# $12,1 \times 6,7m - 84m^2$

# Klein Canvas

#### Atmosphere

360° view over the city, windows, geometric floor painting, bar.

### Characteristics

Daylight on 3 sides 7th floor: view over Amsterdam Roof terrace 109 m2 Amplified sound max. 80 dB

### Capacity in persons

| Reception | 80        |
|-----------|-----------|
| Theatre   | <b>70</b> |
| Dinner    | <b>60</b> |
| Cabaret   | <b>40</b> |
| Carré     | <b>30</b> |
| U-shape   | <b>30</b> |