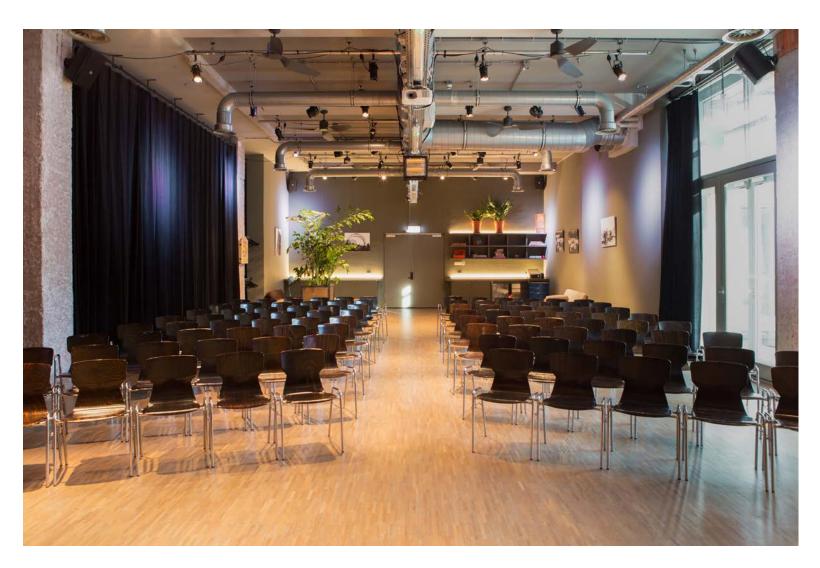

# Riet

Prices (including 21% VAT)

Half-day €1,550 / €1,300\* Whole day €2,200 / €1,850\* 24 hours €2,300 / €2,750\*

\*From 80 pax

#### Atmosphere

Wooden floor, wooden wall, green, black theatre curtain, can be arranged as desired. Suitable for presentations, large dinners, meetings, film screening, expositions and drinks.

#### Capacity in persons

| Reception | <b>220</b> |
|-----------|------------|
| Theatre   | 160        |
| Dinner    | 120        |
| Cabaret   | 48         |
| U-shape   | 38         |
| Carré     | 38         |
|           |            |