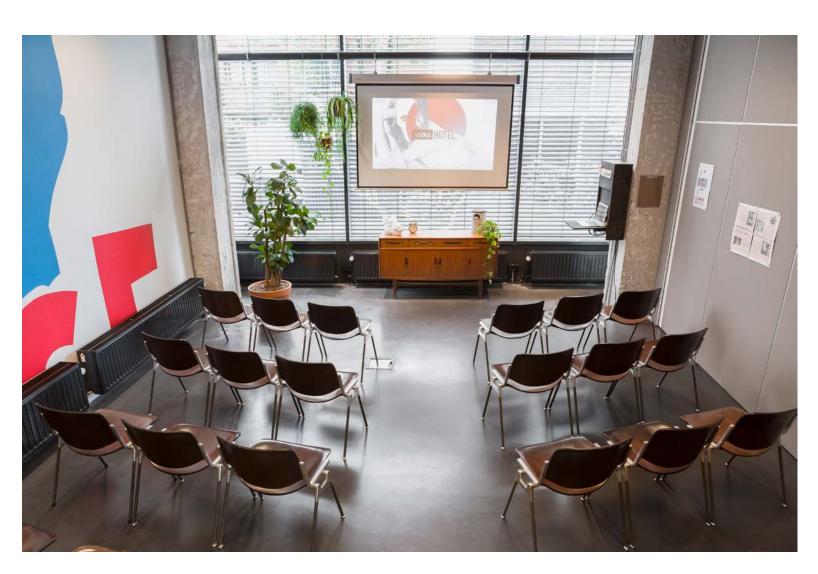

# $5.8 \times 7.3$ m — 43m<sup>2</sup>

# Fransje

#### **Capacity in persons**

| Reception | 40        |
|-----------|-----------|
| Theatre   | <b>30</b> |
| Cabaret   | 24        |
| Carré     | 24        |
| U-shape   | 19        |