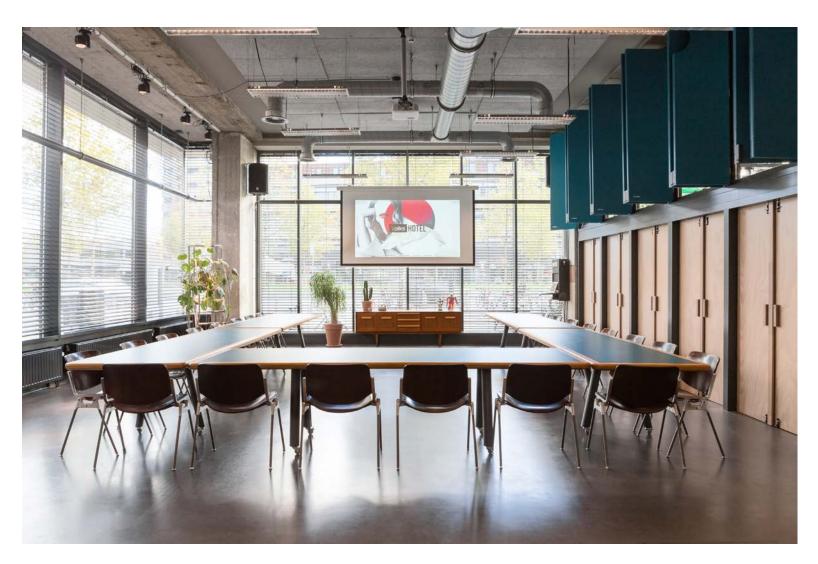

# $18 \times 9m - 164m^2$

#### Capacity in persons

| Reception | <b>220</b> |
|-----------|------------|
| Theatre   | 160        |
| Dinner    | 120        |
| Cabaret   | 48         |
| U-shape   | 38         |
| Carré     | 38         |
|           |            |